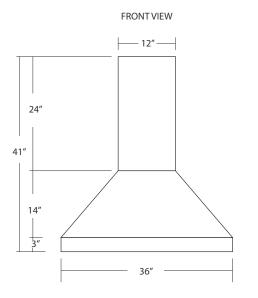

# SPECIFICATIONS FOR 36" CHATEAU

SIDE VIEW

BACK VIEW

CPR362 - Antique CPR365 - Brushed Nickel

### **PRODUCT DETAILS**

- \* 36"w x 21"d x 41"h
- \* Hand hammered 16 gauge recycled copper
- \* Professional grade ventilation system
- \* Highly efficient baffle filtration
- \* 600 CFM motor with variable speed control
- \* Dimmer controlled Halogen lighting