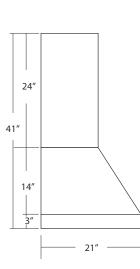

# SPECIFICATIONS FOR 36" CHATEAU

SIDE VIEW

BACK VIEW

CPR362 - Antique CPR365 - Brushed Nickel

### **PRODUCT DETAILS**

- \* 36"w x 21"d x 41"h
- \* Hand hammered 16 gauge recycled copper
- \* Professional grade ventilation system
- \* Highly efficient baffle filtration
- \* 600 CFM motor with variable speed control
- \* Dimmer controlled Halogen lighting