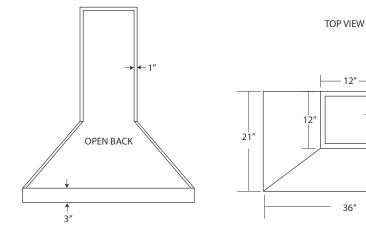

# SPECIFICATIONS FOR 36" CHATEAU

SIDE VIEW

BACK VIEW

CPR362 - Antique CPR365 - Brushed Nickel

### **PRODUCT DETAILS**

- \* 36"w x 21"d x 41"h
- \* Hand hammered 16 gauge recycled copper
- \* Professional grade ventilation system
- \* Highly efficient baffle filtration
- \* 600 CFM motor with variable speed control
- \* Dimmer controlled Halogen lighting