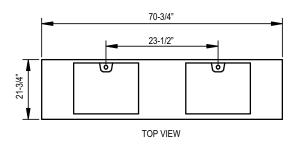

## Portland 72" Double Sink - Wall Mount Vanity Set

TOP VIEW

## **DEC071B-W Product Features**

- Solid Hardwood Construction
- Triple-Tiered Medicine Cabinets
- White Finish
- Aqua Green Tempered Glass Countertop
- Rectangular White Porcelain Vessel Sinks
- Polished Chrome Pop-Up Drains
- Four Drawers and Two Soft-Closing Doors
- Matching Mirrors
- Satin Nickel Finish Hardware
- Faucet Not Included
- Specs: 72"W x 22"D x 22"H