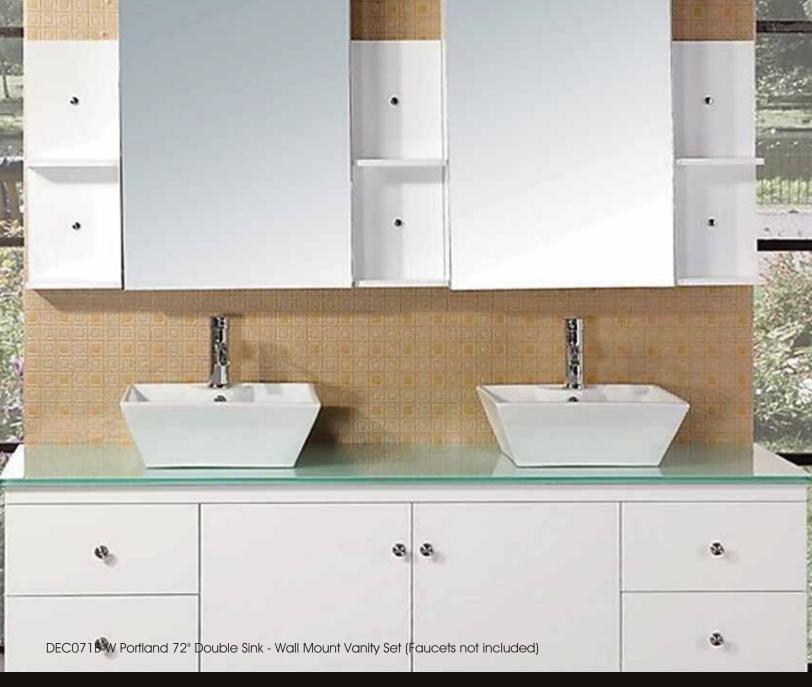

## The Portland Collection

The Portland 72" bath vanity set is elegantly constructed of solid oak wood. The tempered glass countertop brings a clean and contemporary look to any bathroom. Seated at the base of the double ceramic designer sinks are chrome finished pop up drains designed for easy one touch draining. Two matching framed mirrors and shelves are included. Built into the vanity are four additional drawers and two cabinets adorned with satin nickel hardware.

## **DEC071B-W Product Features**

- Solid Hardwood Construction
- Triple-Tiered Medicine Cabinets
- White Finish
- Aqua Green Tempered Glass Countertop
- Rectangular White Porcelain Vessel Sinks
- Polished Chrome Pop-Up Drains
- Four Drawers and Two Soft-Closing Doors
- Matching Mirrors
- Satin Nickel Finish Hardware
- Faucet Not Included
- Specs: 72"W x 22"D x 22"H