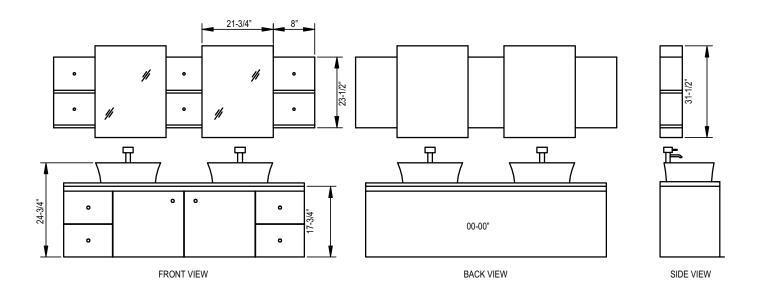

## Portland 72" Double Sink - Wall Mount Vanity Set

TOP VIEW

## **DEC071B-W Product Features**

- Solid Hardwood Construction
- Triple-Tiered Medicine Cabinets
- White Finish
- Aqua Green Tempered Glass Countertop
- Rectangular White Porcelain Vessel Sinks
- Polished Chrome Pop-Up Drains
- Four Drawers and Two Soft-Closing Doors
- Matching Mirrors
- Satin Nickel Finish Hardware
- Faucet Not Included
- Specs: 72"W x 22"D x 22"H