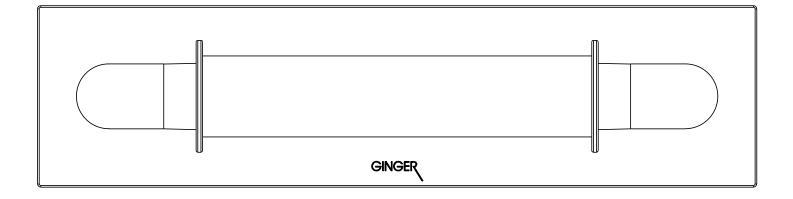

#### Features

- Solid brass construction
- Double-post design with spring-loaded, non-separating roller

**Codes / Standards Compliance** Meets or exceeds the following at date of manufacture: • All applicable US Federal and State material regulations

## SURFACE

2808

**Toilet Tissue Holder** 

#### **Product Specification:** Add "Color / Finish" Suffix to Model Number Below.

The Toilet Tissue Holder shall be made of solid brass construction and incorporate a double-post design utilizing a non-separating, springloaded roller. Toilet Tissue Holder shall complement Ginger Surface product series. Toilet Tissue Holder shall be Ginger Model 2808/\_\_\_\_.

### 2808

**Product Dimensions** (units are in inches)

©2011 Brasstech, Inc.

Surface Toilet Tissue Holder **2808** 

page 2 of 2 spec\_2808