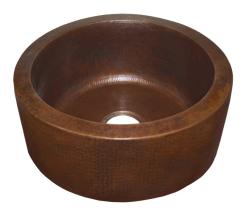

# **FIESTA**

SIDE VIEW

**APRON VIEW** 

CPS214- Antique CPS514- Brushed Nickel