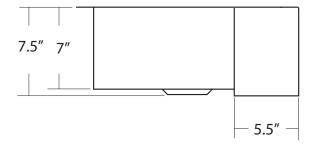

# **PRODUCT DETAILS**

- \* 19" x 7.5" OD
- \* 16" x 7" ID
- \* Hand hammered 16 gauge recycled copper
- \* Apron extends 5.5" on sides
- \* 3.5" drain opening
- \* Dimensions are not exact and may vary  $\pm \frac{1}{2}$ "