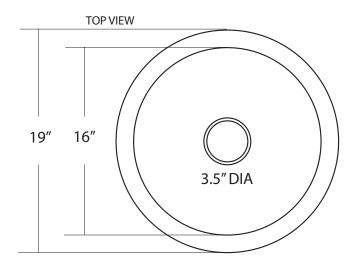

# **PRODUCT DETAILS**

- \* 19" x 7.5" OD
- \* 16" x 7" ID
- \* Hand hammered 16 gauge recycled copper
- \* Apron extends 5.5" on sides
- \* 3.5" drain opening
- \* Dimensions are not exact and may vary  $\pm \frac{1}{2}$ "