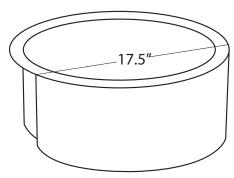

# **PRODUCT DETAILS**

- \* 19" x 7.5" OD
- \* 16" x 7" ID
- \* Hand hammered 16 gauge recycled copper
- \* Apron extends 5.5" on sides
- \* 3.5" drain opening
- \* Dimensions are not exact and may vary  $\pm \frac{1}{2}$ "