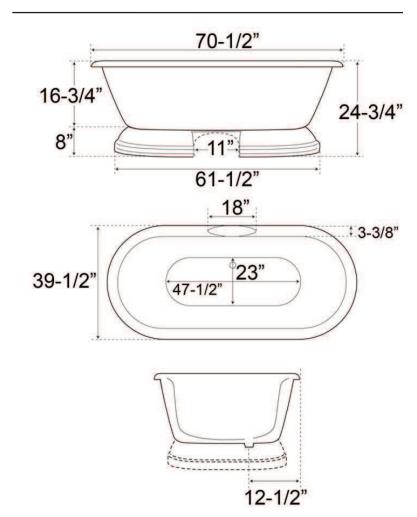

## CORSICA 71" ACRYLIC DOUBLE ROLL TOP TUB

Cat. No. ADR7H71B

L: 70 1/2" W: 39 1/2" H; 24 3/4"

Water depth: 17 1/2" at drain to top of tub

Dimensions of fixture are nominal and specifications subject to change without notice.