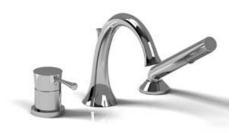

3-piece deck-mount tub filler with hand shower **ED10XX** 

## **Descriptions**

- ½" inlet male NPT
- Ceramic cartridge
- 1-jet hand shower/scale-free