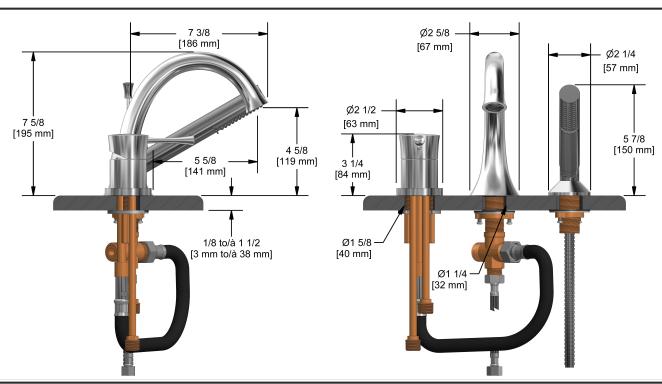

3-piece deck-mount tub filler with hand shower **ED10XX** 

## **Descriptions**

- ½" inlet male NPT
- Ceramic cartridge
- 1-jet hand shower/scale-free