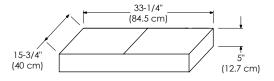

## DRAWER

Exterior dimensions

Inner dimensions

BACK PANEL

ronbow.com

(53 cm)