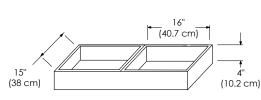

## DRAWER

Exterior dimensions

Inner dimensions

BACK PANEL

ronbow.com

(53 cm)