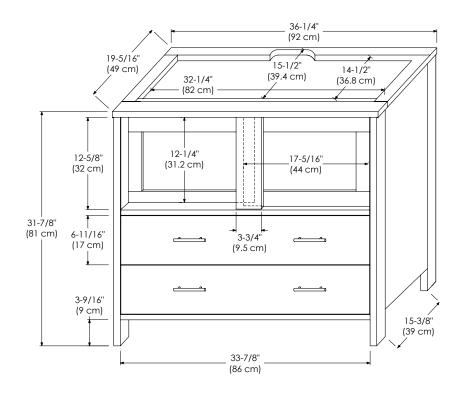

## MINERVA 23" / 31" / 36"

MODEL: 035836-FINISH

## SPECIFICATION SHEET

CONTEMPO COLLECTION

ROUBOM

Frosted Glass sliding doors Soft Close and Full Extension drawers with Dovetail construction Undermount glides Matching finish throughout the interior Optional Metal Feet in Polished Chrome (PC) and Brushed Nickel (BN) Optional Drawer Organizer Matching Mirror, Medicine Cabinet, Wall Cabinet, Side Cabinet and Linen Tower Handles meet USA standards: 5" center to center