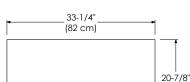

## DRAWER

Exterior dimensions

Inner dimensions

BACK PANEL

ronbow.com

(53 cm)