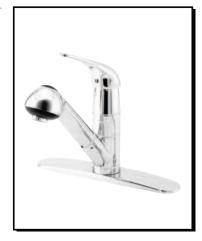

# MELROSE™ SINGLE HANDLE PULL-OUT KITCHEN FAUCET

#### Model

D456012

### Description

- · Ceramic disc valve
- 7 3/4" high spout, 6 3/4" spout length
- · 2 function spray/aerated stream
- Quiet running hose with spring retraction
- Single hole mount with optional deck plate