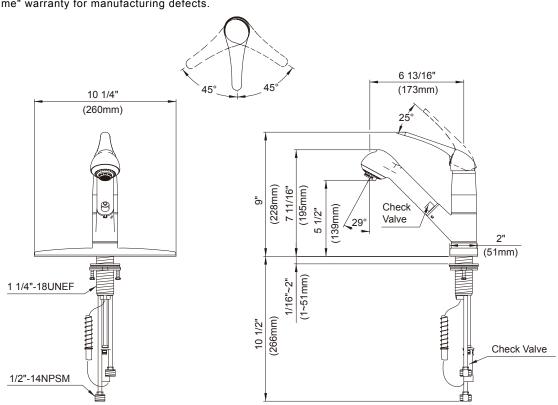

### Description

- · Ceramic disc valve
- 7 3/4" high spout, 6 3/4" spout length
- · 2 function spray/aerated stream
- Quiet running hose with spring retraction
- Single hole mount with optional deck plate