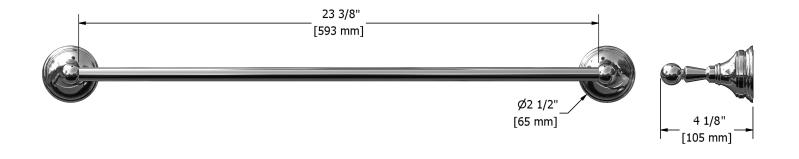

# **Descriptions**

- 4 anchorpoints
- May be cut to desired length
- Available colors
- C : Chrome
- BN : Brushed nickel (PVD)
- PN : Polished nickel (PVD)