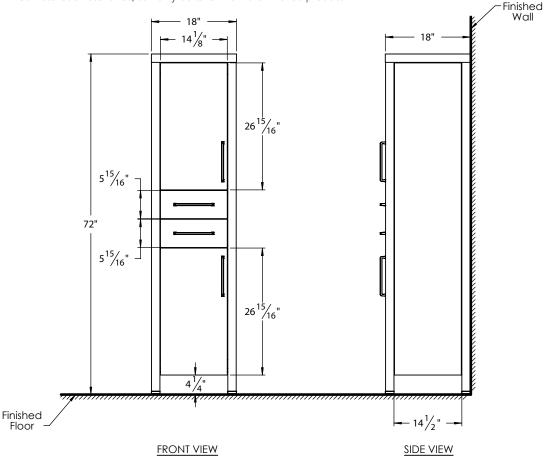

## ROUGHING-IN DIMENSIONS

Please Note: All drawings contain the necessary measurements which are subject to standard industry tolerances. They are stated in inches and are non-binding. Exact measurements, in particular for customized installation scenarios, can only be taken from the finished product.