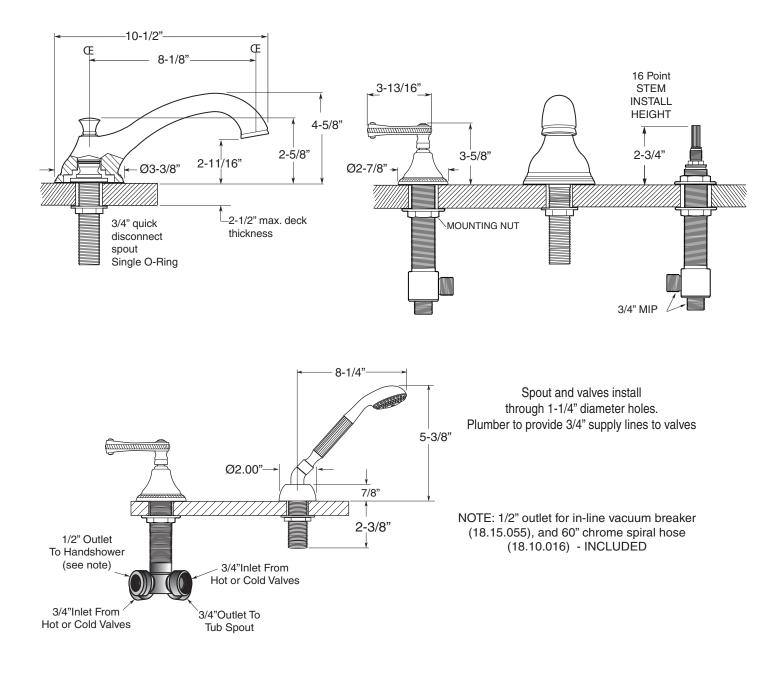

## TechData Specifications Series 400

Charlotte Elite Roman Tub Set with Deckmount Handshower and Diverter 1.400593 (1.400593T - Trim only)

Note: Measurements are subject to change or cancellation. No responsibility is assumed for use of superseded or voided pages.