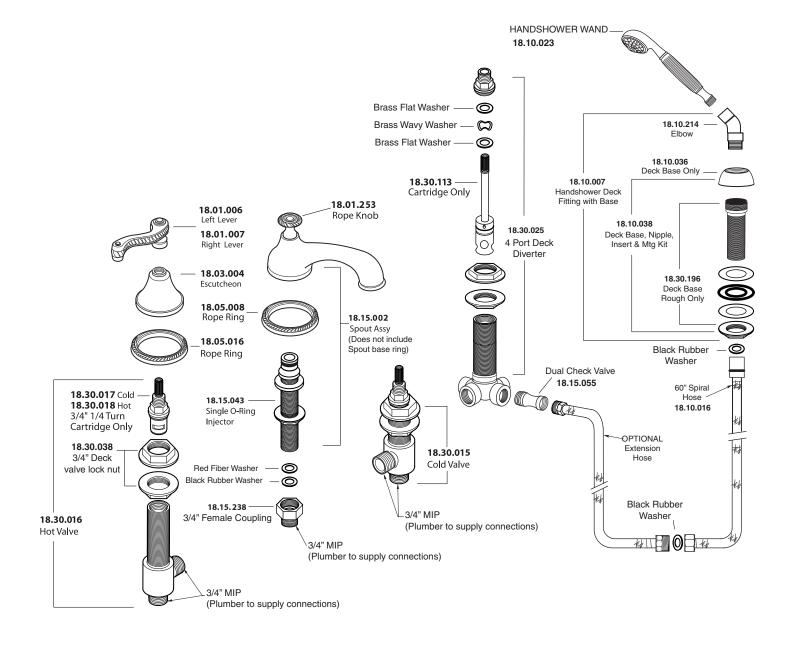

## Parts List Series 400

Charlotte Elite Roman Tub Set with Deckmount Diverter and Handshower

American Faucet & Coatings Corporation.