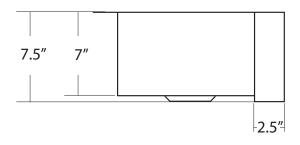

#### **PRODUCT DETAILS**

- \* 18" x 16" x 7.5" OD
- \* 14" x 12" x 7" ID
- \* Hand hammered 16 gauge recycled copper
- \* Apron extends 2.5" on sides
- \* 3.5" drain opening
- \* Dimensions are not exact and may vary  $\pm ^{1\!/_{2} \prime \prime}$