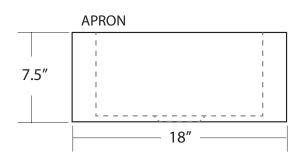

#### **PRODUCT DETAILS**

- \* 18" x 16" x 7.5" OD
- \* 14" x 12" x 7" ID
- \* Hand hammered 16 gauge recycled copper
- \* Apron extends 2.5" on sides
- \* 3.5" drain opening
- \* Dimensions are not exact and may vary  $\pm ^{1\!/_{2} \prime \prime}$