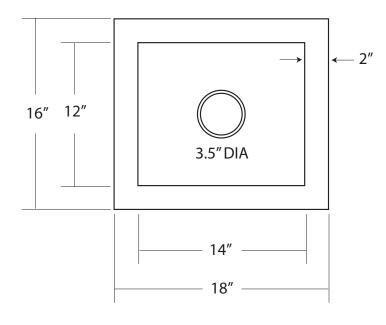

#### **PRODUCT DETAILS**

- \* 18" x 16" x 7.5" OD
- \* 14" x 12" x 7" ID
- \* Hand hammered 16 gauge recycled copper
- \* Apron extends 2.5" on sides
- \* 3.5" drain opening
- \* Dimensions are not exact and may vary  $\pm ^{1\!/_{2} \prime \prime}$