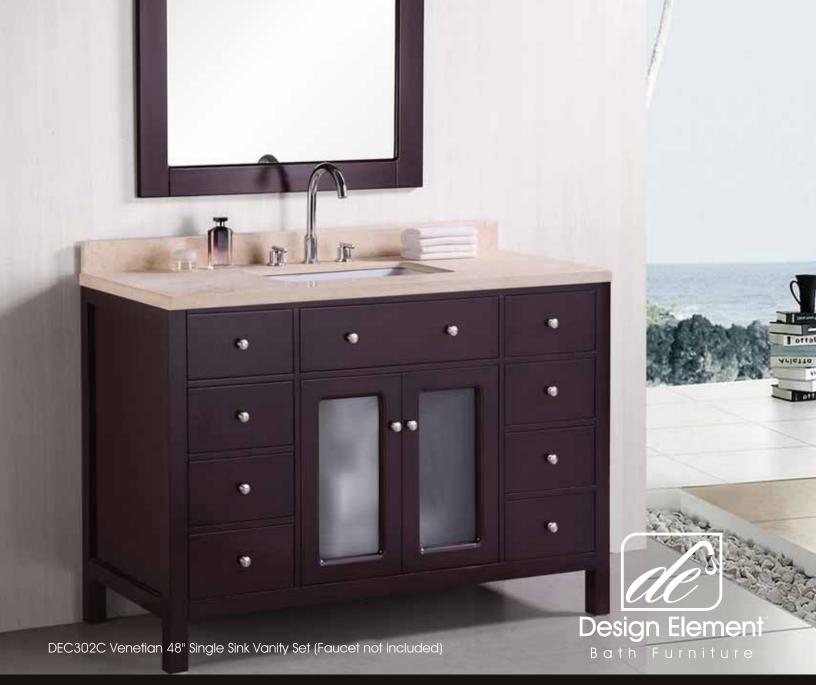

## **Designer's Pick Collection**

The Venetial 48" vanity set combines a classic feel with modern simplicity through its warm color palette, round handles, and crisp lines. The fully-assembled cabinet features solid oak construction for both the frame and the panels, with the panels given a water-resistant treatment for maximum longevity. Seated at the base of the ceramic sink is a chrome-finished pop-up drain designed for easy one-touch draining. Practicality was not compromised, as this vanity includes eight functional drawers and one double-door soft-closing cabinet, all of which have been accented with satin nickel hardware. A mirror and faucet are not included with this model.

## Venetian 48" Single Sink Vanity Set

## **DEC302C Product Features**

- Solid Hardwood Construction
- Beige Natural Marble Countertop
- Rectangular Under-Mount Sink
- Polished Chrome Pop-Up Drain
- Eight Functional Drawers
- One Soft-Closing Double Door
- Mirror Not Included
- Satin Nickel Finish Hardware
- Mirror and Faucet Not Included
- Specs: 48"W x 22"D x 34"H)