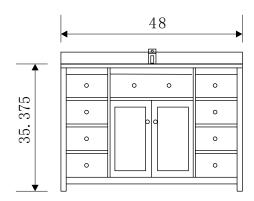

## **DEC302C Product Features**

- Solid Hardwood Construction
- Beige Natural Marble Countertop
- Rectangular Under-Mount Sink
- Polished Chrome Pop-Up Drain
- Eight Functional Drawers
- One Soft-Closing Double Door
- Mirror Not Included
- Satin Nickel Finish Hardware
- Mirror and Faucet Not Included
- Specs: 48"W x 22"D x 34"H)