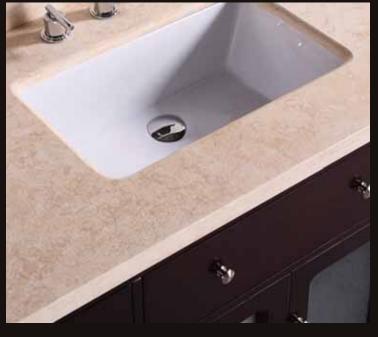

## **Designer's Pick Collection**

The Venetial 48" vanity set combines a classic feel with modern simplicity through its warm color palette, round handles, and crisp lines. The fully-assembled cabinet features solid oak construction for both the frame and the panels, with the panels given a water-resistant treatment for maximum longevity. Seated at the base of the ceramic sink is a chrome-finished pop-up drain designed for easy one-touch draining. Practicality was not compromised, as this vanity includes eight functional drawers and one double-door soft-closing cabinet, all of which have been accented with satin nickel hardware. A mirror and faucet are not included with this model.

## **DEC302C Product Features**

- Solid Hardwood Construction
- Beige Natural Marble Countertop
- Rectangular Under-Mount Sink
- Polished Chrome Pop-Up Drain
- Eight Functional Drawers
- One Soft-Closing Double Door
- Mirror Not Included
- Satin Nickel Finish Hardware
- Mirror and Faucet Not Included
- Specs: 48"W x 22"D x 34"H)