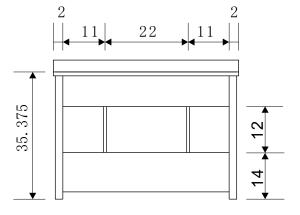

## **DEC302C Product Features**

- Solid Hardwood Construction
- Beige Natural Marble Countertop
- Rectangular Under-Mount Sink
- Polished Chrome Pop-Up Drain
- Eight Functional Drawers
- One Soft-Closing Double Door
- Mirror Not Included
- Satin Nickel Finish Hardware
- Mirror and Faucet Not Included
- Specs: 48"W x 22"D x 34"H)