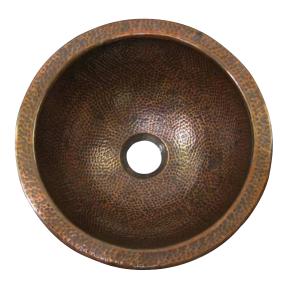

# SMALL COPPER LAVATORY BOWL

Cat. No. 6712

D: 12"

12"

W:

## **Features:**

- ▶ 18 Gauge Meta
- **▶** Undermount
- **►** Round
- ► Includes Overflow and Drain Opening for Standard 1 1/4" Drain Fitting
- ► Also Available as Self-rimming (#6713)
- ► Copper is a Living Finish and will Patina Over Time
- ▶ Pewter will Not Patina Under Normal Circumstances

### Finishes:

**AC** Hammered Antique Copper **PE** Hammered Pewter