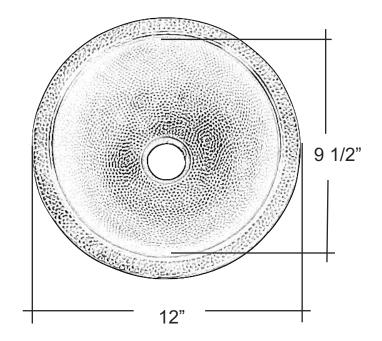

# SMALL COPPER LAVATORY BOWL

Cat. No. 6712

D: 12"

12"

W:

#### **Interior Dimensions:**

Basin Interior: 9 1/2" diameter

Basin Depth: 4 3/4"