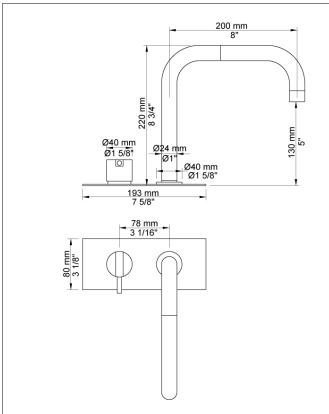

## BK5

Project:

One-handle mixer with 360° double swivel spout for bath filling. Complete with adjustable bracket and water collection box. BK5 UP = Plumbed part, fixing bracket and water collection box. BK5 AP = Trim parts.