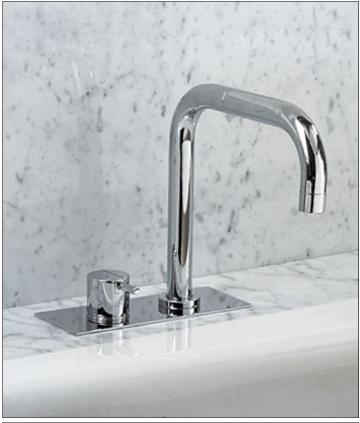

## BK5

Project:

One-handle mixer with 360° double swivel spout for bath filling. Complete with adjustable bracket and water collection box. BK5 UP = Plumbed part, fixing bracket and water collection box. BK5 AP = Trim parts.