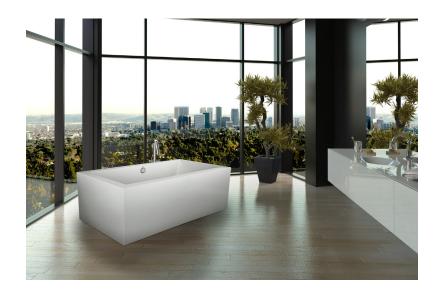

# **CHAGALL**

# MAESTRO COLLECTION



#### **AVAILABLE SIZES**

72" L x 38" W x 24" D 181/2"ID

#### WATER CAPACITY

95 Gallons

**WEIGHT** (with no water) 170 lbs. Tub Only 200 lbs. Thermal Air

## **BACK SLOPE**

19°

#### STANDARD COLORS

White, Almond, Biscuit, Bone

## **PREMIUM COLORS**

Black, Mexican Sand, Cashmere, Red, Linen, Sandbar, Sterling Silver, Ice Gray

#### WARRANTY

99/9 year

#### **OPTIONS**

- Thermal air
  - 1 20 AMP dedicated GFI
  - Blower must be remotely located
- Extra High Density Fiberglass
- Chromatherapy-LED Mini Spotlights
- Chromatherapy-LED Lighting System



• Grab Bars



 Linear Overflow Available in multiple finishes









Air Inlet location at 9:00 from overflow

• Remote Control





## CODES AND COMPLIANCES

Massachusetts code File no: P3-0714-477