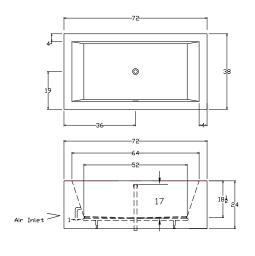

#### **AVAILABLE SIZES**

72" L x 38" W x 24" D 181/2"ID

#### WATER CAPACITY

95 Gallons

**WEIGHT** (with no water) 170 lbs. Tub Only 200 lbs. Thermal Air

## **BACK SLOPE**

19°

 Linear Overflow Available in multiple finishes

Air Inlet location at 9:00 from overflow

• Remote Control