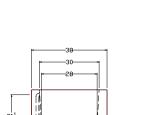

# **CHAGALL**

# MAESTRO COLLECTION



#### **AVAILABLE SIZES**

72" L x 38" W x 24" D 181/2"ID

#### WATER CAPACITY

95 Gallons

**WEIGHT** (with no water) 170 lbs. Tub Only 200 lbs. Thermal Air

## **BACK SLOPE**

19°

#### STANDARD COLORS

White, Almond, Biscuit, Bone

## **PREMIUM COLORS**

Black, Mexican Sand, Cashmere, Red, Linen, Sandbar, Sterling Silver, Ice Gray

#### WARRANTY

99/9 year

#### **OPTIONS**

- Thermal air
  - 1 20 AMP dedicated GFI
  - Blower must be remotely located
- Extra High Density Fiberglass
- Chromatherapy-LED Mini Spotlights
- Chromatherapy-LED Lighting System



• Grab Bars



 Linear Overflow Available in multiple finishes









Air Inlet location at 9:00 from overflow

• Remote Control





## CODES AND COMPLIANCES

Massachusetts code File no: P3-0714-477