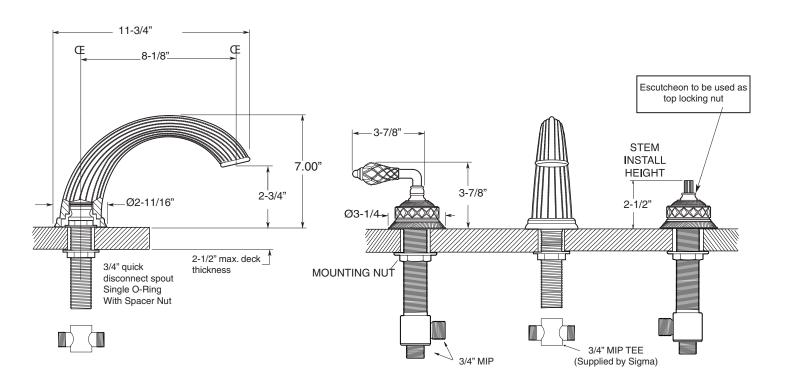

### Series 3200

Luxembourg
Roman Tub Set
1.126577
(1.126577T - Trim only)

NOTE: Spout and valves install through 1-1/4" diameter holes.
Plumber to provide 3/4" supply lines to valves

Note: Measurements are subject to change or cancellation. No responsibility is assumed for use of superseded or voided pages.