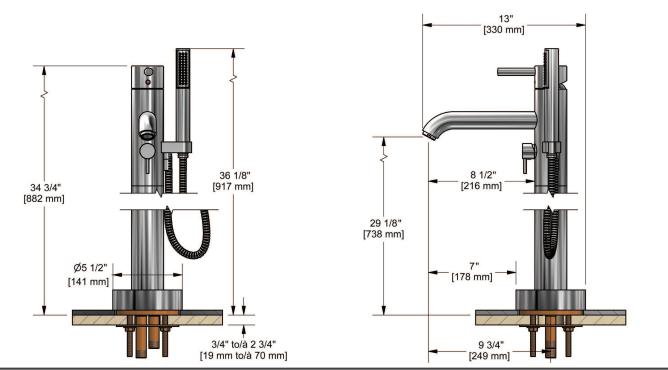

Floor-mount tub filler with hand shower CS33XX

## c Intertek

# Specifications

### Descriptions

- <sup>1</sup>/<sub>2</sub>" inlet male NPT
- Double check valve
- 2 parts: rough and trim
- 1-jet hand shower/scale-free
- 2 ceramic cartridges

#### Available colors

• BN : Brushed nickel (PVD)

#### Available flows

• 46 L/min, 12 gpm (US) 60psi

#### **Cartridges**

- 401-039
- 401-005

#### Certifications

- CSA B125.1
- ASME A112.18.1
- CMR248 Approval



Sizes, models and finishes may differ from thoses presented.

#### Warranty

The Riobel inc. product carries a limited LIFETIME warranty on the finish Chrome, Gold (PVD), Brushed nickel (PVD), Night brushed (PVD), Polished nickel (PVD) and all working parts and is guaranteed from the initial date of purchase against all manufacturing defects. Other finished 1 year.

#### **Customer Service**

Ontario, West Canada : 888-287-5354 Quebec, Maritimes, United States : 866-473-8442