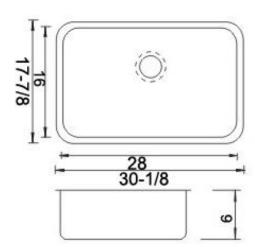

### **DESIGN FEATURES**

Bowl depth 9 with inside bowl dimensions 28" X16" and over all 30-1/8" X 17-7/8"

Finish: Inside bowl surfaces polished to a uniform satin finish.

**Underside:** High density sound absorption pads covered with a thick rubberized insulation layer on all bottom surfaces.

Other: Drain opening 3 1/2".

**CUPC** certified

Minimum cabinet size 33" Product shall be specified as SS-CL-S2