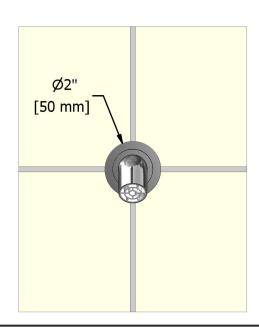

# **Specifications**

## **Descriptions**

• ½" inlet female NPT

## Available colors

• C : Chrome

• BN : Brushed nickel (PVD)

#### • PN: Polished nickel (PVD)

## **Certifications**

- CSA B125.1
- ASME A112.18.1
- CMR248 Approval







Sizes, models and finishes may differ from thoses presented.

#### Warranty

The Riobel inc. product carries a limited LIFETIME warranty on the finish Chrome, Gold (PVD), Brushed nickel (PVD), Night brushed (PVD), Polished nickel (PVD) and all working parts and is guaranteed from the initial date of purchase against all manufacturing defects. Other finished 1 year.

### **Customer Service**