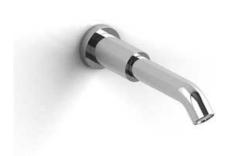

# **Specifications**

## **Descriptions**

• ½" inlet female NPT

## Available colors

• C : Chrome

• BN : Brushed nickel (PVD)

#### • PN: Polished nickel (PVD)

## **Certifications**

- CSA B125.1
- ASME A112.18.1
- CMR248 Approval







Sizes, models and finishes may differ from thoses presented.

#### Warranty

The Riobel inc. product carries a limited LIFETIME warranty on the finish Chrome, Gold (PVD), Brushed nickel (PVD), Night brushed (PVD), Polished nickel (PVD) and all working parts and is guaranteed from the initial date of purchase against all manufacturing defects. Other finished 1 year.

### **Customer Service**