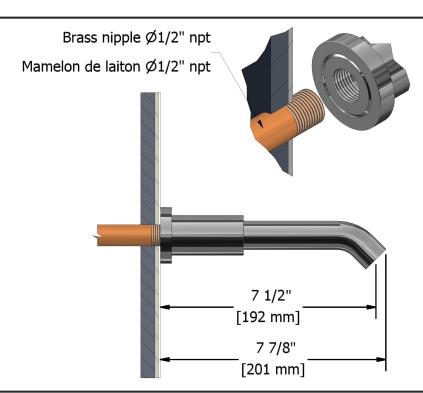

# **Specifications**

## **Descriptions**

• ½" inlet female NPT

## Available colors

• C : Chrome

• BN : Brushed nickel (PVD)

#### • PN: Polished nickel (PVD)

## **Certifications**

- CSA B125.1
- ASME A112.18.1
- CMR248 Approval







Sizes, models and finishes may differ from thoses presented.

#### Warranty

The Riobel inc. product carries a limited LIFETIME warranty on the finish Chrome, Gold (PVD), Brushed nickel (PVD), Night brushed (PVD), Polished nickel (PVD) and all working parts and is guaranteed from the initial date of purchase against all manufacturing defects. Other finished 1 year.

### **Customer Service**