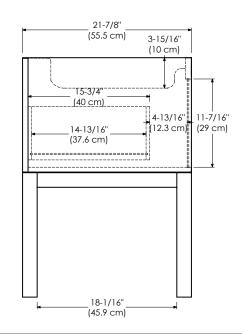

MODEL: 036848-FINISH SPECIFICATION SHEET CONTEMPO COLLECTION

Soft Close Wood doors

Soft Close and Full Extension drawers with Dovetail construction

Under mount glides

Matching finish throughout the interior

Optional Metal Feet in Polished Chrome (PC) and Brushed Nickel (BN)

Optional Drawer Organizer

Matching Mirror and Medicine Cabinet

Handles meet USA standards: 5" center to center

All Ronbow cabinets are made of solid hardwood or hardwood plywood and meet strict CARB Standards.

No particle Board or Micro-Density Fiberboard (MDF) are used.

Available finishes: Available tops:

BLACK B02 CERAMIC SINKTOP

WHITE W01 STONE COUNTER

TECHSTONE™ TOP

WIDEAPPEAL™ TOP

## TOP VIEW





FRONT VIEW SIDE VIEW