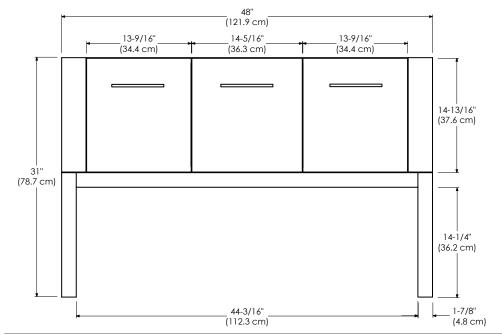

MODEL: 036848-FINISH SPECIFICATION SHEET CONTEMPO COLLECTION

Soft Close Wood doors

Soft Close and Full Extension drawers with Dovetail construction

Under mount glides

Matching finish throughout the interior

Optional Metal Feet in Polished Chrome (PC) and Brushed Nickel (BN)

Optional Drawer Organizer

Matching Mirror and Medicine Cabinet

Handles meet USA standards: 5" center to center

All Ronbow cabinets are made of solid hardwood or hardwood plywood and meet strict CARB Standards.

No particle Board or Micro-Density Fiberboard (MDF) are used.

Available finishes: Available tops:

BLACK B02 CERAMIC SINKTOP

WHITE W01 STONE COUNTER

TECHSTONE™ TOP

WIDEAPPEAL™ TOP

## TOP VIEW





FRONT VIEW SIDE VIEW