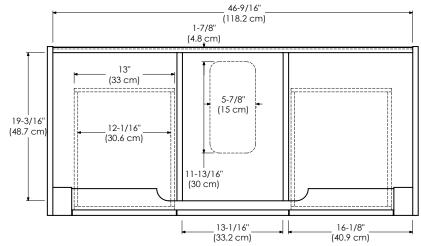

MODEL: 036848-FINISH SPECIFICATION SHEET CONTEMPO COLLECTION

Soft Close Wood doors

Soft Close and Full Extension drawers with Dovetail construction

Under mount glides

Matching finish throughout the interior

Optional Metal Feet in Polished Chrome (PC) and Brushed Nickel (BN)

Optional Drawer Organizer

Matching Mirror and Medicine Cabinet

Handles meet USA standards: 5" center to center

All Ronbow cabinets are made of solid hardwood or hardwood plywood and meet strict CARB Standards.

No particle Board or Micro-Density Fiberboard (MDF) are used.

Available finishes: Available tops:

BLACK B02 CERAMIC SINKTOP

WHITE W01 STONE COUNTER

TECHSTONE™ TOP

WIDEAPPEAL™ TOP

## TOP VIEW





FRONT VIEW SIDE VIEW