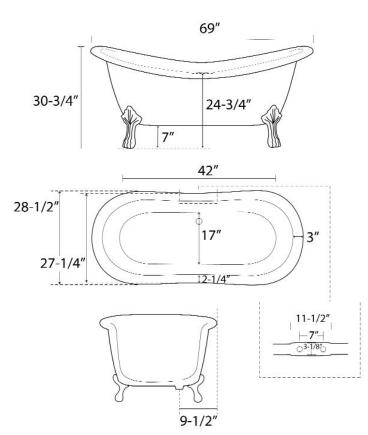

## MONROE 69" ACRYLIC DOUBLE SLIPPER TUB

Cat. No. ADSTD69LP

L: 69" W: 28 1/2" H; 30 3/4"

Water depth: 17" to top of tub