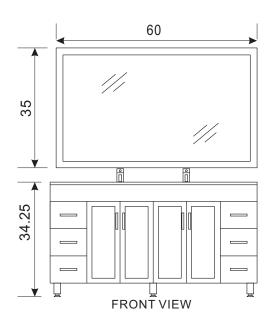

## **DEC096 Product Features**

- Solid Hardwood Construction
- Espresso finish
- White Carrara Marble counter top
- Two porcelain under mounted sinks
- Two chrome finish faucets
- Two chrome pop up drains
- Panoramic espresso framed mirror
- Two soft closing double door cabinets and six drawers
- Satin nickel finish hardware
- Specs: 34" H x 61" W x 22" D