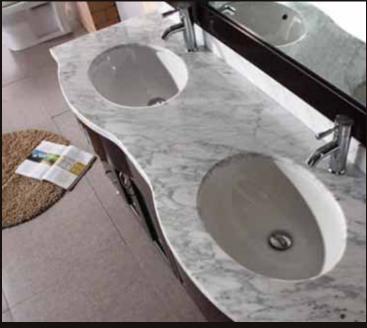

## **Designer's Pick Collection**

The 61" Bello Double Sink Vanity is stylishly constructed of solid oak wood. The White Carrara Marble counter tops classic beauty and contemporary cabinetry bring a unique look to any bathroom. The porcelain oval under mounted sink and marble counter top, beautifully contrast with the sharp lines of the espresso cabinetry. This sleek styled vanity includes two soft closing double door cabinets and six drawers. Included is a panoramic espresso framed mirror. The Tustin vanity will become the center piece to awe-inspire the eye without sacrificing quality, functionality or durability.

## **DEC096 Product Features**

- Solid Hardwood Construction
- Espresso finish
- White Carrara Marble counter top
- Two porcelain under mounted sinks
- Two chrome finish faucets
- Two chrome pop up drains
- Panoramic espresso framed mirror
- Two soft closing double door cabinets and six drawers
- Satin nickel finish hardware
- Specs: 34" H x 61" W x 22" D