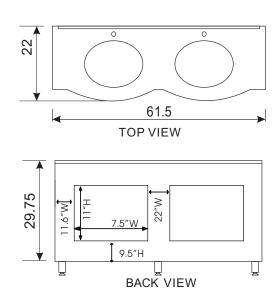

## **DEC096 Product Features**

- Solid Hardwood Construction
- Espresso finish
- White Carrara Marble counter top
- Two porcelain under mounted sinks
- Two chrome finish faucets
- Two chrome pop up drains
- Panoramic espresso framed mirror
- Two soft closing double door cabinets and six drawers
- Satin nickel finish hardware
- Specs: 34" H x 61" W x 22" D