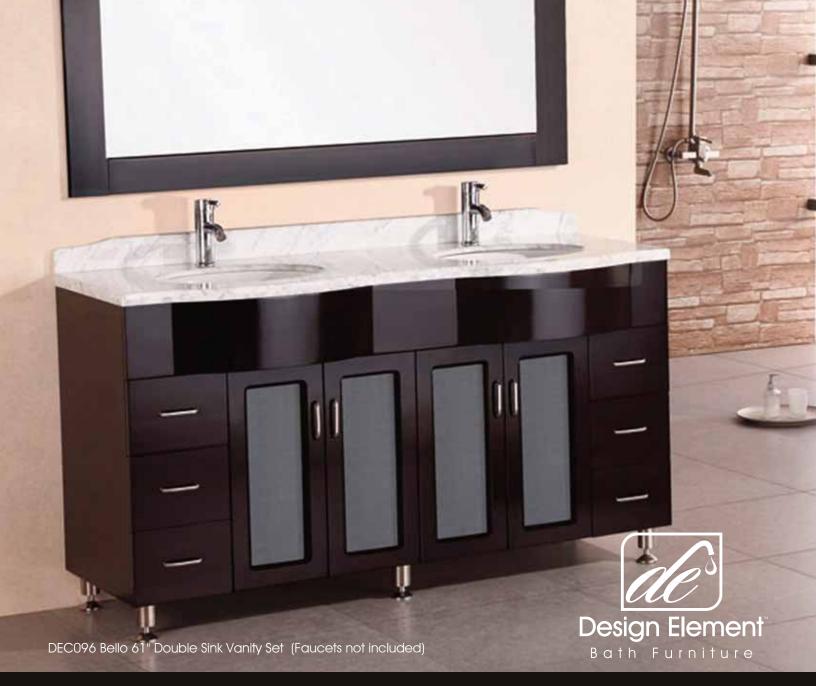

## **Designer's Pick Collection**

The 61" Bello Double Sink Vanity is stylishly constructed of solid oak wood. The White Carrara Marble counter tops classic beauty and contemporary cabinetry bring a unique look to any bathroom. The porcelain oval under mounted sink and marble counter top, beautifully contrast with the sharp lines of the espresso cabinetry. This sleek styled vanity includes two soft closing double door cabinets and six drawers. Included is a panoramic espresso framed mirror. The Tustin vanity will become the center piece to awe-inspire the eye without sacrificing quality, functionality or durability.

## **DEC096 Product Features**

- Solid Hardwood Construction
- Espresso finish
- White Carrara Marble counter top
- Two porcelain under mounted sinks
- Two chrome finish faucets
- Two chrome pop up drains
- Panoramic espresso framed mirror
- Two soft closing double door cabinets and six drawers
- Satin nickel finish hardware
- Specs: 34" H x 61" W x 22" D