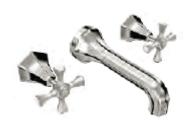

## **OSBORN**

Wall mount Lavatory Set with 9.25" Spout

**OS15** 

Handles/Escutcheon: H36E40

NSF/ANSI 61 ASME A112.18.1/CSA B125. 1-11