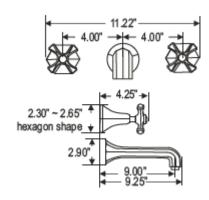

## **OSBORN**

Wall mount Lavatory Set with 9.25" Spout

**OS15** 

Handles/Escutcheon: H36E40

NSF/ANSI 61 ASME A112.18.1/CSA B125. 1-11