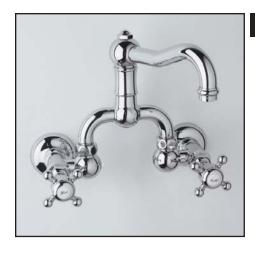

## Wall Mount Bridge Lavatory Faucet

**ROHL Country Bath Collection** 

A1418LM\* (Metal Levers)

A1418LP\* (Porcelain Levers)

A1418XM\* (Cross Handles)

A1418LC\* (Swarovski® Crystal Levers)

A1418XC\* (Swarovski® Crystal Cross Handles)

### **FEATURES**

- Column spout style
- Remote pop-up included
- 1/4-turn ceramic valves
- $8'' \pm 5/16''$  center to center
- 6 5/16" spout reach
- 7 7/16" height
- 2 23/32" escutcheons
- Solid brass
- 1.5 GPM

#### **COLORS/FINISHES**

- Polished Chrome
- Polished Nickel
- Satin Nickel
- Tuscan Brass
- Inca Brass