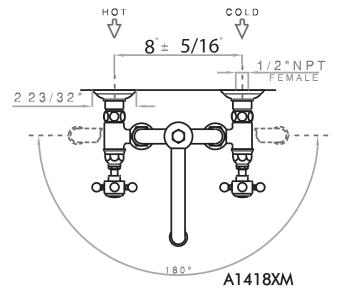

### **FEATURES**

- Column spout style
- Remote pop-up included
- 1/4-turn ceramic valves
- $8'' \pm 5/16''$  center to center
- 6 5/16" spout reach
- 7 7/16" height
- 2 23/32" escutcheons
- Solid brass
- 1.5 GPM