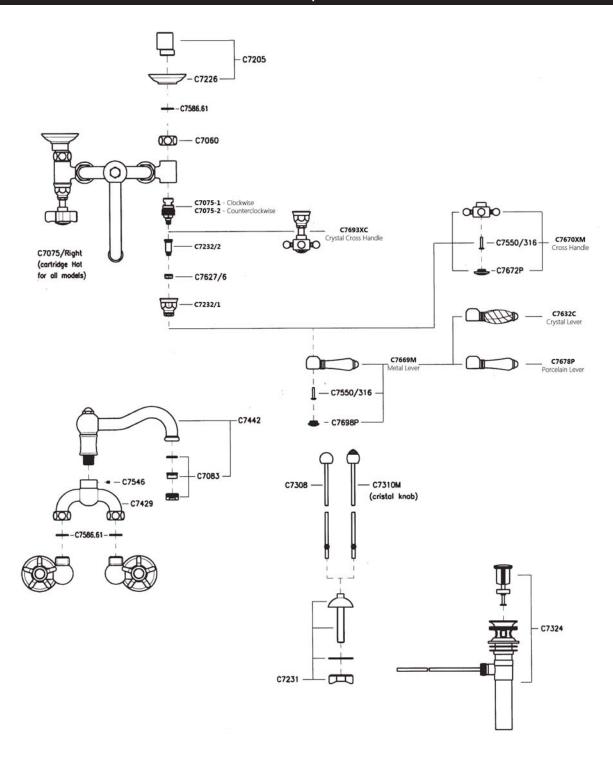

## Wall Mount Bridge Lavatory Faucet

**ROHL Country Bath Collection** 

A1418LM\* (Metal Levers)

A1418LP\* (Porcelain Levers)

A1418XM\* (Cross Handles)

A1418LC\* (Swarovski® Crystal Levers)

A1418XC\* (Swarovski® Crystal Cross Handles)

### **FEATURES**

- Column spout style
- Remote pop-up included
- 1/4-turn ceramic valves
- $8'' \pm 5/16''$  center to center
- 6 5/16" spout reach
- 7 7/16" height
- 2 23/32" escutcheons
- Solid brass
- 1.5 GPM

#### **COLORS/FINISHES**

- Polished Chrome
- Polished Nickel
- Satin Nickel
- Tuscan Brass
- Inca Brass

#### WARRANTY

- Limited Lifetime\*
- \* No Warranty on Tuscan Brass Finish (TCB)













<sup>\*</sup> For CA/V T, place a "-2" at end of model number for code compliant product. (Example A3608LMAPC-2)



# A1418 Spare Parts