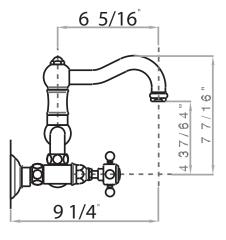

### **FEATURES**

- Column spout style
- Remote pop-up included
- 1/4-turn ceramic valves
- $8'' \pm 5/16''$  center to center
- 6 5/16" spout reach
- 7 7/16" height
- 2 23/32" escutcheons
- Solid brass
- 1.5 GPM