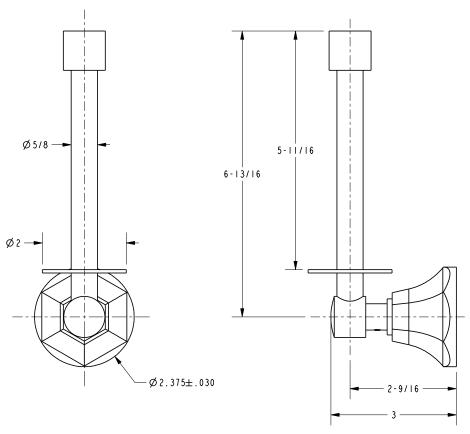

el |                            |                               |
|-----------------|----------------------------|-------------------------------|
| Model           | Description                | Colors   Finishes             |
| 24-30           | Spare Toilet Tissue Holder | ☐ 15 ☐ 15S ☐ 26 ☐ 10B ☐ Other |
|                 |                            |                               |

### Product Specification: Add "Color / Finish" Suffix to Model Number Below.

The Toilet Tissue Holder shall be made of solid brass construction and incorporate a single-post, vertical open roller design. Toilet Tissue Holder shall complement Newport Brass Metropole product series. Toilet Tissue Holder shall be Newport Brass Model 24-30/\_\_\_\_.

# 24-30

## **Product Dimensions** (units are in inches)