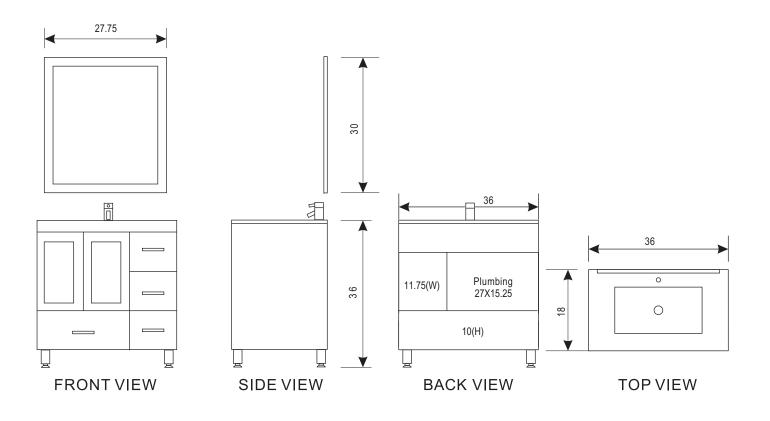

## **B36-DS Product Features**

- Solid Hardwood Construction
- Espresso Finish
- White Composite Stone Countertop
- Rectangular Porcelain Vessel Sink
- Matching Espresso Framed Mirror
- Chrome Pop-Up Drain
- Soft-Closing Double-Door Cabinet
- Four Functional Pull-Out Drawers
- Satin Nickel Finish Hardware
- Size: 36"W x 19.75"D x 37"H (to top of sink)