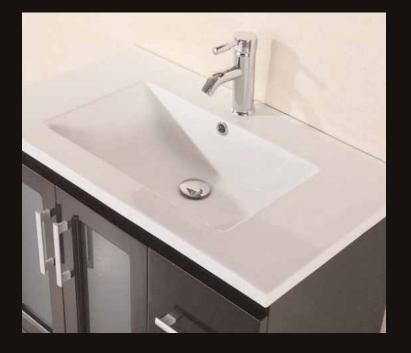

## **The Stanton Collection**

The Stanton 36" Vanity is elegantly constructed of solid oak wood. The white composite stone counter top and rectangular vessel sink design bring a crisp and contemporary look to any bathroom. The designer vessel sinks soft corners beautifully contrast with the rich features of the espresso cabinetry. This stylish design includes four drawers and soft closing double door cabinet all adorned with satin nickel hardware. Included is an espresso framed mirror. The Stanton Bathroom Vanity is designed as a center piece to awe-inspire the eye without sacrificing quality, functionality or durability.

## **B36-DS Product Features**

- Solid Hardwood Construction
- Espresso Finish
- White Composite Stone Countertop
- Rectangular Porcelain Vessel Sink
- Matching Espresso Framed Mirror
- Chrome Pop-Up Drain
- Soft-Closing Double-Door Cabinet
- Four Functional Pull-Out Drawers
- Satin Nickel Finish Hardware
- Size: 36"W x 19.75"D x 37"H (to top of sink)