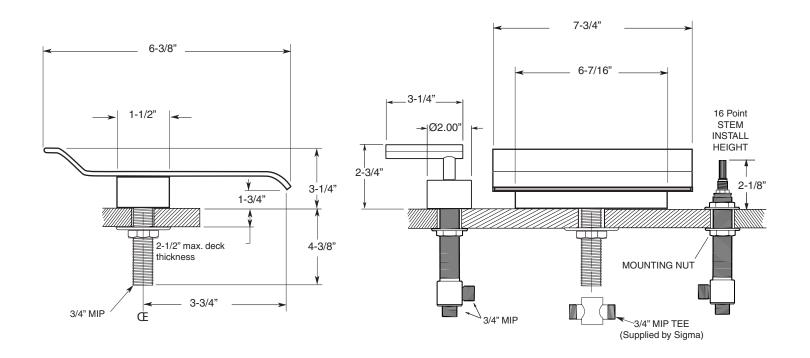

## TechData SPECIFICATIONS Speciality Spouts

Sheet Waterfall Tub Set with Verona Handles 1.SW2277

NOTE: Spout and valves install through 1-1/4" diameter holes.
Plumber to provide 3/4" supply lines to valves