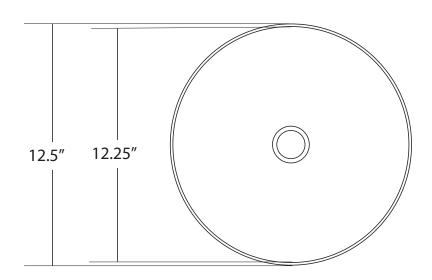

#### **PRODUCT DETAILS**

- \* 12.5" x 5.75" OD
- \* 12.25" x 5.5" ID
- \* Hand hammered 16 gauge recycled copper
- \* 1.5" drain opening
- \* Dimensions are not exact and may vary  $\pm \frac{1}{2}$ "