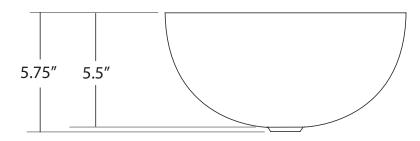

#### **PRODUCT DETAILS**

- \* 12.5" x 5.75" OD
- \* 12.25" x 5.5" ID
- \* Hand hammered 16 gauge recycled copper
- \* 1.5" drain opening
- \* Dimensions are not exact and may vary  $\pm \frac{1}{2}$ "