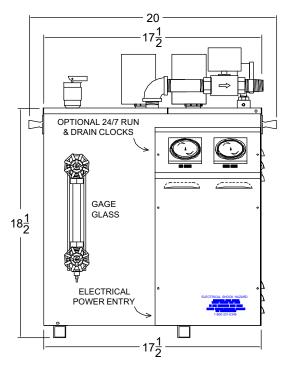

## SAUNATEC AI BOILER

12kW, 18kW & 24kW 208/240VAC 1Ø OR 3Ø

BUILT TO UL AND NEC REQUIREMENTS; ASME UM STAMPED PRESSURE VESSEL

SINGLE ROOM STEAMER SHOWN WITH OPTIONAL 24/7 RUN CLOCK AND OPTIONAL AUTODRAIN (24/7 CLOCK AND ZONE VALVE)

## FITTINGS:

1/2NPT WATER FILL

3/4NPT STEAM OUTLET

3/4NPT DRAIN OUTLET

3/4NPT PRESSURE RELIEF VALVE