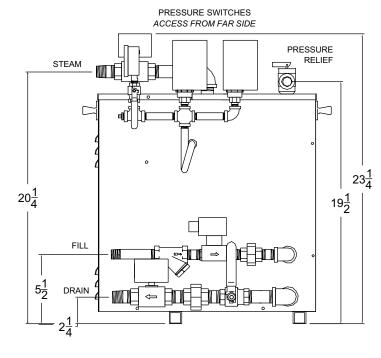

## SAUNATEC AI BOILER

12kW, 18kW & 24kW 208/240VAC 1Ø OR 3Ø

BUILT TO UL AND NEC REQUIREMENTS; ASME UM STAMPED PRESSURE VESSEL

SINGLE ROOM STEAMER SHOWN WITH OPTIONAL 24/7 RUN CLOCK AND OPTIONAL AUTODRAIN (24/7 CLOCK AND ZONE VALVE)

## FITTINGS:

1/2NPT WATER FILL

3/4NPT STEAM OUTLET

3/4NPT DRAIN OUTLET

3/4NPT PRESSURE RELIEF VALVE