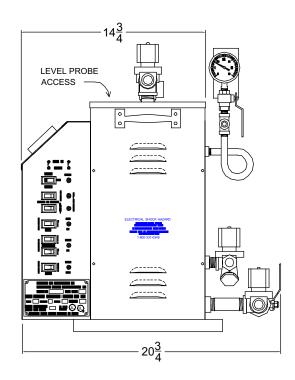

## FITTINGS:

1/2NPT WATER FILL

3/4NPT STEAM OUTLET

3/4NPT DRAIN OUTLET

3/4NPT PRESSURE RELIEF VALVE