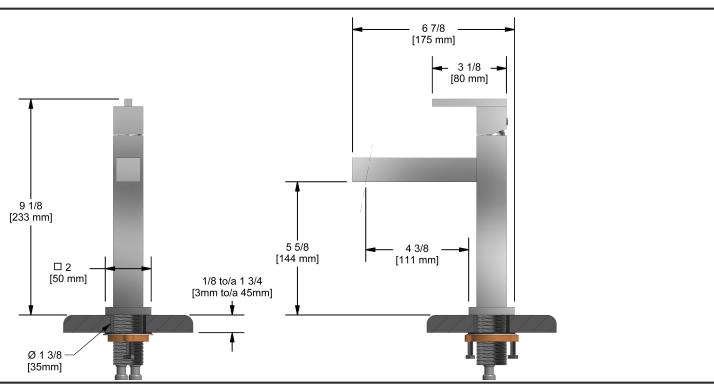

# **Specifications**

## **Descriptions**

- Ceramic cartridge
- 3/8" speedway compression
- No drain

## Available colors

- C : Chrome
- BN: Brushed nickel (PVD)

#### Available flows

- 5.7 L/min, 1.5 gpm (US) 60psi
- 1.9 L/min, 0.5 gpm (US) 60psi ( **QM01XX-05** )
- 3.7 L/min, 1 gpm (US) 60psi ( **QM01XX-10** )

## **Cartridges**

• 401-039

### **Certifications**

- CSA B125.1
- NSF61
- ASME A112.18.1
- CMR248 Approval



Sizes, models and finishes may differ from thoses presented.

#### Warranty

The Riobel inc. product carries a limited LIFETIME warranty on the finish Chrome, Gold (PVD), Brushed nickel (PVD), Night brushed (PVD), Polished nickel (PVD) and all working parts and is guaranteed from the initial date of purchase against all manufacturing defects. Other finished 1 year.

#### **Customer Service**