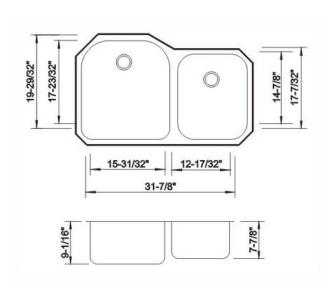

#### **DESIGN FEATURES**

Bowl depth 9-1/16" and 7-7/8" with inside bowl dimensions 17-23/32" X15-31/32" and 12-17/32"X14-7/8" and over all 31-7/8" X 19-29/32"

Finish: Inside bowl surfaces polished to a uniform satin finish.