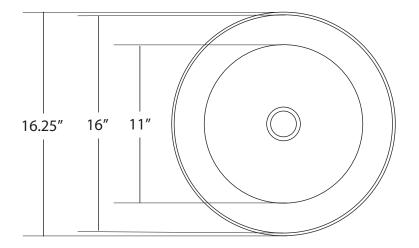

#### **PRODUCT DETAILS**

- \* 16.25" x 4.75" OD
- \* 16" x 4.5" ID
- \* Hand hammered 16 gauge recycled copper
- \* 1.5" drain opening
- \* Dimensions are not exact and may vary  $\pm \frac{1}{2}$ "