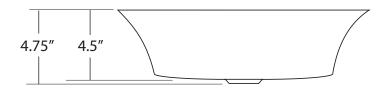

#### **PRODUCT DETAILS**

- \* 16.25" x 4.75" OD
- \* 16" x 4.5" ID
- \* Hand hammered 16 gauge recycled copper
- \* 1.5" drain opening
- \* Dimensions are not exact and may vary  $\pm \frac{1}{2}$ "