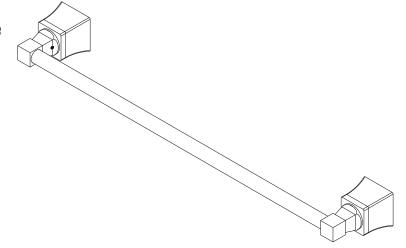

#### **Features**

• Solid brass construction

Complements Colorado product series

Towel Bar 26-01 Also 26-02

### Product Specification: Add "Length Indicator and Color / Finish" suffix to Model number, below.

The Towel Bar shall be made of solid brass construction. Towel Bar shall complement Newport Brass Colorado product series. Towel Bar shall be Newport Brass Model 26-0\_\_/\_\_\_.