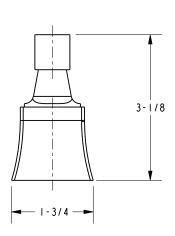

Description   | Colors   Finishes             |
| 26-01           | 18" Towel Bar | ☐ 15 ☐ 15S ☐ 26 ☐ 10B ☐ Other |
| 26-02           | 24" Towel Bar | ☐ 15 ☐ 15S ☐ 26 ☐ 10B ☐ Other |
|                 |               |                               |
|                 |               |                               |
|                 |               |                               |
|                 |               |                               |

### Product Specification: Add "Length Indicator and Color / Finish" suffix to Model number, below.

The Towel Bar shall be made of solid brass construction. Towel Bar shall complement Newport Brass Colorado product series. Towel Bar shall be Newport Brass Model 26-0\_\_/\_\_\_.

## 26-01

## **Product Dimensions** (units are in inches)