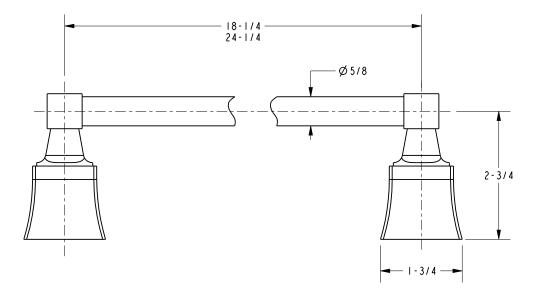

## **Product Dimensions** (units are in inches)

#### **Colors / Finishes**

15: Polished Nickel
15S: Satin Nickel
26: Polished Chrome
ORB: Oil Rubbed Bronze

• Other: Refer to the Newport Brass catalog for additional color/finish options.

| Specified Model |               |                               |
|-----------------|---------------|-------------------------------|
| Model           | Description   | Colors   Finishes             |
| 26-01           | 18" Towel Bar | ☐ 15 ☐ 15S ☐ 26 ☐ 10B ☐ Other |
| 26-02           | 24" Towel Bar | ☐ 15 ☐ 15S ☐ 26 ☐ 10B ☐ Other |
|                 |               |                               |
|                 |               |                               |
|                 |               |                               |
|                 |               |                               |