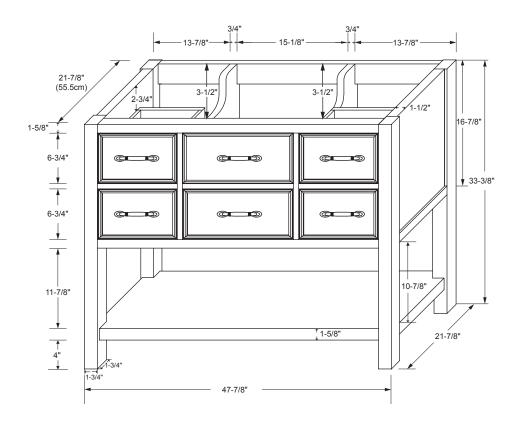

MODEL: 052742-FINISH SPECIFICATION SHEET NEO-CLASSIC COLLECTION 052748-FINISH

Soft Close and Full Extension drawers with Dovetail construction Matching finish throughout the interior

Optional Drawer Organizer

Matching Mirror and Medicine Cabinet

Handles meet USA standards: 3" center to center

All Ronbow cabinets are made of solid hardwood or hardwood plywood and meet strict CARB Standards. No particle Board or Micro-Density Fiberboard (MDF) are used.

Available finishes: Available tops:

CAFÉ WALNUT F13 CERAMIC SINKTOP

OCEAN GRAY F21 STONE COUNTER

VINTAGE HONEY R01 TECHSTONE™ TOP

WHITE W01 WIDEAPPEAL™ TOP