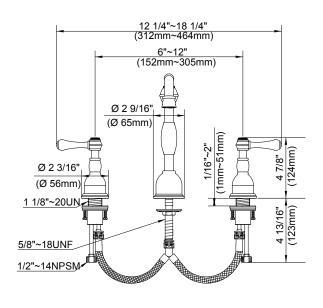

## Description

- · Ceramic disc valves
- 10" high swivel spout, 7" spout length, laminar flow
- · With drain assembly
- 3 hole mount, 6"-12" installation
- A112.18.1M, 1.5 gpm (5.7 LPM) maximum flow rate @ 20 - 80 psi