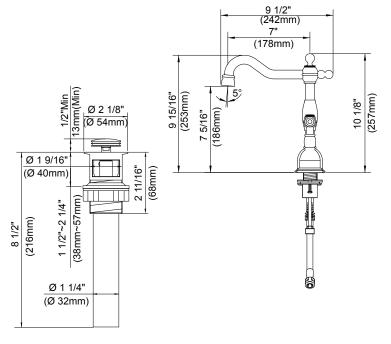

## Description

- · Ceramic disc valves
- 10" high swivel spout, 7" spout length, laminar flow
- · With drain assembly
- 3 hole mount, 6"-12" installation
- A112.18.1M, 1.5 gpm (5.7 LPM) maximum flow rate @ 20 - 80 psi