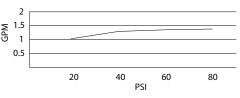

## Description

- · Ceramic disc valves
- 10" high swivel spout, 7" spout length, laminar flow
- · With drain assembly
- 3 hole mount, 6"-12" installation
- A112.18.1M, 1.5 gpm (5.7 LPM) maximum flow rate @ 20 - 80 psi

# Flow Rate