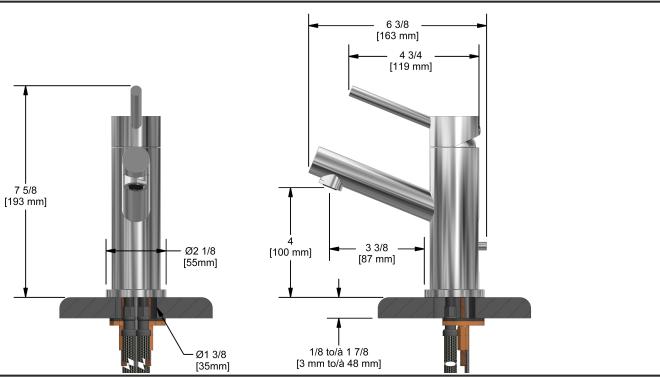

# **Specifications**

# **Descriptions**

- Pop-up drain
- Ceramic cartridge
- 3/8" speedway compression

## Available colors

- C : Chrome
- BN: Brushed nickel (PVD)

## **Available flows**

- 5.7 L/min, 1.5 gpm (US) 60psi
- 1.9 L/min, 0.5 gpm (US) 60psi ( **YS01XX-05** )
- 3.7 L/min, 1 gpm (US) 60psi ( **YS01XX-10** )

# **Cartridges**

• 401-072

# Certifications

- CSA B125.1
- NSF61
- ASME A112.18.1
- CMR248 Approval



Sizes, models and finishes may differ from thoses presented.

#### Warranty

The Riobel inc. product carries a limited LIFETIME warranty on the finish Chrome, Gold (PVD), Brushed nickel (PVD), Night brushed (PVD), Polished nickel (PVD) and all working parts and is guaranteed from the initial date of purchase against all manufacturing defects. Other finished 1 year.

#### **Customer Service**