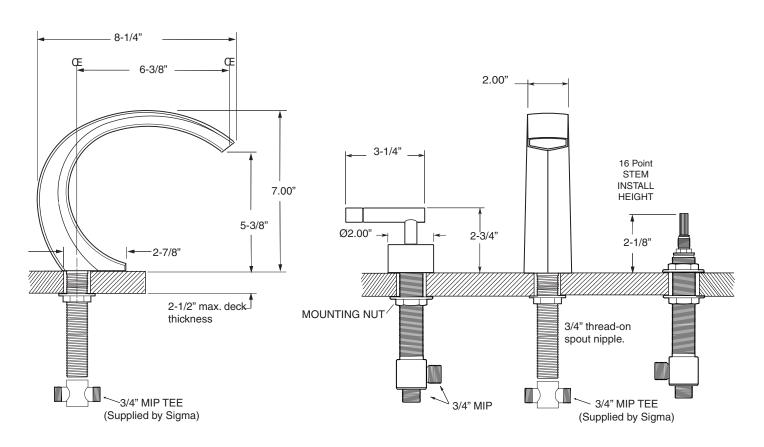

## TechData Specifications Series 100

Palermo
Roman Tub Set
1.104477
(1.104477T - Trim only)

NOTE: Spout and valves install through 1-1/4" diameter holes. Plumber to provide 3/4" supply lines to valves

Note: Measurements are subject to change or cancellation. No responsibility is assumed for use of superseded or voided pages.