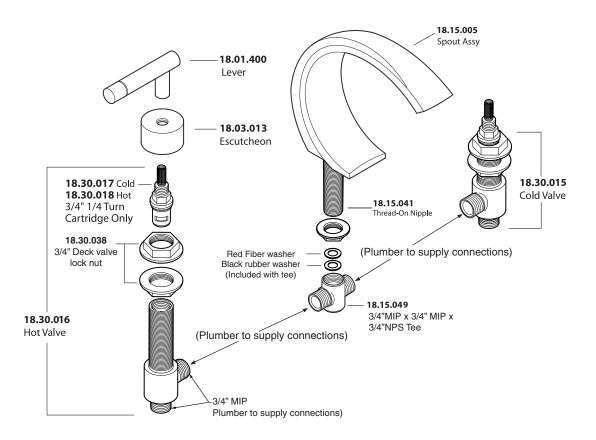

## FEATURES:

- · All brass construction.
- · Lever style handles with setscrew attachment.
- 3/4" valve bodies with 1/4-turn ceramic disc cartridge.
- Available in all finishes. Warranty varies according to finish selection.
- Certified to meet and exceed the following codes and standards:

ASME A112.18.1-2005/CSAB 125.1-2005

## TechData Specifications Series 100

Palermo
Roman Tub Set
1.104477
(1.104477T - Trim only)



NOTE: Spout and valves install through 1-1/4" diameter holes. Plumber to provide 3/4" supply lines to valves

Note: Measurements are subject to change or cancellation. No responsibility is assumed for use of superseded or voided pages.



## Parts List Series 100

## Palermo Roman Tub Set



American Faucet & Coatings Corporation.