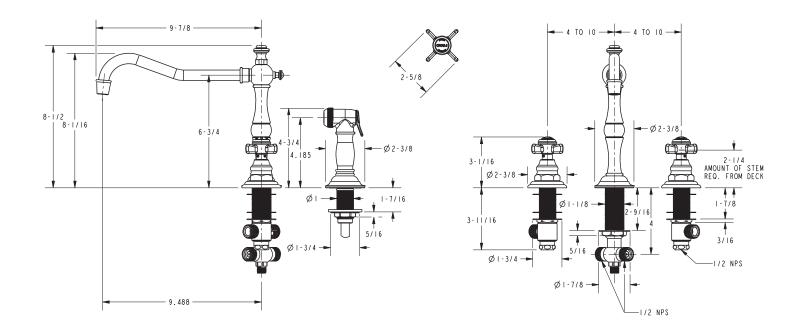

# Product Dimensions (units are in inches)

Fairfield Two-Handle Kitchen Faucet with Sidespray **946** 

page 2 of 2 spec\_946

t: 949.417.5207 | www.newportbrass.com ©2012 Brasstech, Inc.