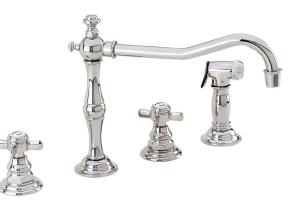

# **Two-Handle Kitchen Faucet with Sidespray**

- Solid brass construction
- Brass valve bodies
- Quarter-turn washerless ceramic disc valve cartridges
- ADA compliant traditional cross handles
- Swivel spout assembly with integral diverter fitting
- Solid brass pull-out sidespray
- 5-13/16" (14.8 cm) spout height at outlet
- 9-7/16" (24.0 cm) spout reach (c-c)
- For 8" (20.3 cm) centers Maximum 20" (50.8 cm)
- 1.8 gallons (6.8 liters) per minute maximum flow rate

# **Product Specification:**

Add "Color / Finish" suffix to Model number, below.

The Two-Handle Kitchen Faucet with Sidespray shall be made of solid brass construction. Faucet shall incorporate a swivel spout assembly with integral sidespray diverter fitting and feature brass valve bodies with quarter-turn washerless ceramic disc valve cartridges. Faucet shall have a 1.8 gallons (6.8 liters) per minute maximum flow rate. Product shall be for 8" (20.3 cm) centers - Maximum 20" (50.8 cm). Product shall incorporate a 5-13/16" (14.8 cm) spout height at outlet and a 9-7/16" (24.0 cm) spout reach (c-c). Faucet shall incorporate ADA compliant traditional cross handles. Two-Handle Kitchen Faucet with Sidespray shall be Newport Brass Model 946/\_\_\_\_ .