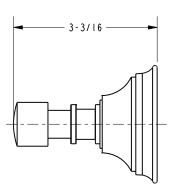

d Bronze
- Other: Refer to the Newport Brass catalog for additional color/finish options.

| Specified Model |                      |                               |
|-----------------|----------------------|-------------------------------|
| Model           | Description          | Colors   Finishes             |
| 30-28           | Toilet Tissue Holder | ☐ 15 ☐ 15S ☐ 26 ☐ 10B ☐ Other |

## Product Specification: Add "Color / Finish" Suffix to Model Number Below.

The Toilet Tissue Holder shall be made of solid brass construction and incorporate a double-post, spring-loaded roller design. Toilet Tissue Holder shall complement Newport Brass Astaire product series. Toilet Tissue Holder shall be Newport Brass Model 30-28/\_\_\_\_.

# 30-28

## **Product Dimensions** (units are in inches)