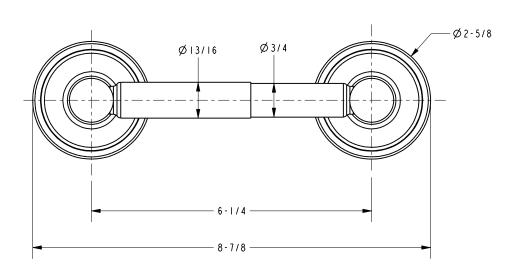

bed Bronze
- Other: Refer to the Newport Brass catalog for additional color/finish options.

| Specified Model |                      |                               |
|-----------------|----------------------|-------------------------------|
| Model           | Description          | Colors   Finishes             |
| 30-28           | Toilet Tissue Holder | ☐ 15 ☐ 15S ☐ 26 ☐ 10B ☐ Other |

## Product Specification: Add "Color / Finish" Suffix to Model Number Below.

The Toilet Tissue Holder shall be made of solid brass construction and incorporate a double-post, spring-loaded roller design. Toilet Tissue Holder shall complement Newport Brass Astaire product series. Toilet Tissue Holder shall be Newport Brass Model 30-28/\_\_\_\_.

# 30-28

## **Product Dimensions** (units are in inches)