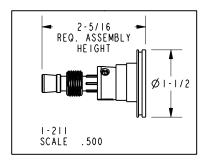

Bronze
- Other: Refer to the Newport Brass catalog for additional color/finish options.

| Specified Model |                      |                               |
|-----------------|----------------------|-------------------------------|
| Model           | Description          | Colors   Finishes             |
| 30-28           | Toilet Tissue Holder | ☐ 15 ☐ 15S ☐ 26 ☐ 10B ☐ Other |

## Product Specification: Add "Color / Finish" Suffix to Model Number Below.

The Toilet Tissue Holder shall be made of solid brass construction and incorporate a double-post, spring-loaded roller design. Toilet Tissue Holder shall complement Newport Brass Astaire product series. Toilet Tissue Holder shall be Newport Brass Model 30-28/\_\_\_\_.

# 30-28

## **Product Dimensions** (units are in inches)