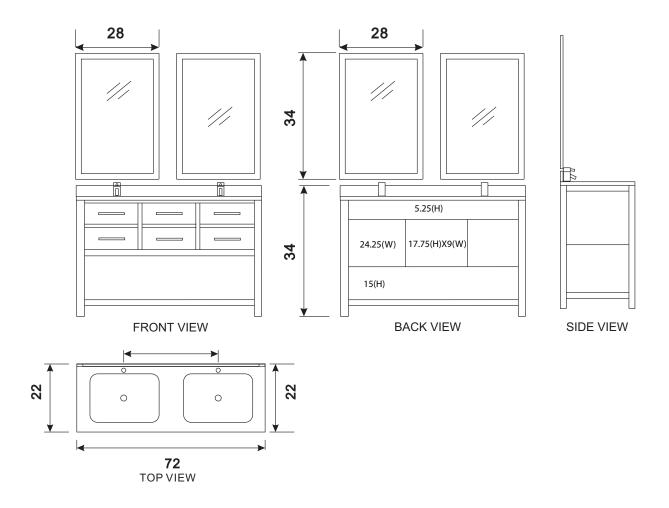

## **DEC077B Product Features**

- Solid Hardwood Construction
- Pearl White Finish
- White Carrara Marble Counter Top
- Two Under-Mounted Ceramic Sinks with Overflow Drain
- Two Chrome Pop-Up Drains
- Two Mirrors with White Frame
- Four Functional Pull-out Drawers
- Two Pull-down Hinged Panels
- Satin Nickel Finish Hardware
- Specs: 35.5"H x 72"W x 22"D