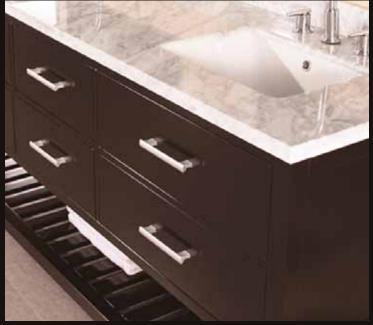

## **The London Collection**

The 72" London Vanity is elegantly constructed of solid oak wood. The white Carrara Marble counter top's classic beauty and the contemporary-styled cabinetry bring a sophisticated and clean look to any bathroom. Seated at the base of the double ceramic sinks are chrome finished pop-up drains designed for easy one-touch draining. Double espresso framed mirrors are included. This beautiful vanity includes four large and two center drawers with satin nickel hardware. Plus a large additional open storage space at the bottom. The London Bathroom Vanity is designed as a centerpiece to awe-inspire the eye without sacrificing quality, functionality or durability.

## **DEC077B Product Features**

- Solid Hardwood Construction
- Pearl White Finish
- White Carrara Marble Counter Top
- Two Under-Mounted Ceramic Sinks with Overflow Drain
- Two Chrome Pop-Up Drains
- Two Mirrors with White Frame
- Four Functional Pull-out Drawers
- Two Pull-down Hinged Panels
- Satin Nickel Finish Hardware
- Specs: 35.5"H x 72"W x 22"D