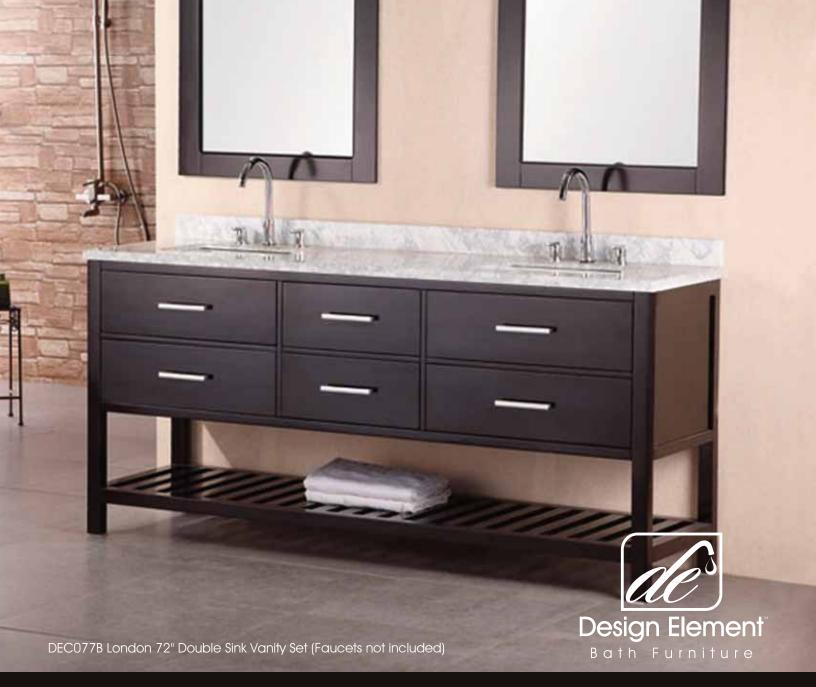

## **The London Collection**

The 72" London Vanity is elegantly constructed of solid oak wood. The white Carrara Marble counter top's classic beauty and the contemporary-styled cabinetry bring a sophisticated and clean look to any bathroom. Seated at the base of the double ceramic sinks are chrome finished pop-up drains designed for easy one-touch draining. Double espresso framed mirrors are included. This beautiful vanity includes four large and two center drawers with satin nickel hardware. Plus a large additional open storage space at the bottom. The London Bathroom Vanity is designed as a centerpiece to awe-inspire the eye without sacrificing quality, functionality or durability.

## London 72" Double Sink Vanity Set

## **DEC077B Product Features**

- Solid Hardwood Construction
- Pearl White Finish
- White Carrara Marble Counter Top
- Two Under-Mounted Ceramic Sinks with Overflow Drain
- Two Chrome Pop-Up Drains
- Two Mirrors with White Frame
- Four Functional Pull-out Drawers
- Two Pull-down Hinged Panels
- Satin Nickel Finish Hardware
- Specs: 35.5"H x 72"W x 22"D