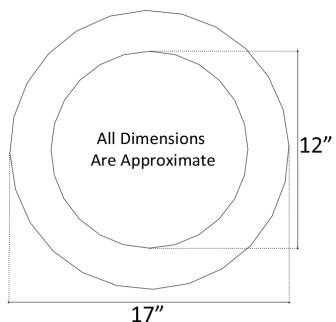

## **Description:**

- Mosaic Interior
- Vessel Mount
- Drain Flange grouted into place, tail piece and additional parts are shipped with sink

## **Available Finishes:**

Plain Marble

Patina Dark Brown Patina

finish on Marble

## **Specify When Ordering:**

| - Pattern |                     |  |
|-----------|---------------------|--|
| A         | Single Color        |  |
| AR        | Single Color Random |  |
| В         | Polka Dot           |  |
| C         | Star                |  |
| D         | Swirl               |  |
| E         | Windows             |  |
| F         | Confetti            |  |
| FR        | Random Confetti     |  |
| G         | Stripes             |  |

| - Tile Color (by #)                |                             |  |
|--------------------------------