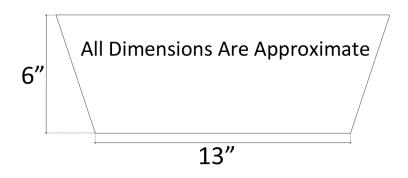

## **Description:**

- Mosaic Interior
- Vessel Mount
- Drain Flange grouted into place, tail piece and additional parts are shipped with sink

## **Available Finishes:**

Plain Marble

Patina Dark Brown Patina

finish on Marble

## **Specify When Ordering:**

| - Pattern |                     |  |
|-----------|---------------------|--|
| A         | Single Color        |  |
| AR        | Single Color Random |  |
| В         | Polka Dot           |  |
| C         | Star                |  |
| D         | Swirl               |  |
| E         | Windows             |  |
| F         | Confetti            |  |
| FR        | Random Confetti     |  |
| G         | Stripes             |  |

| - Tile Color (by #)                |                             |  |
|----------------------------------