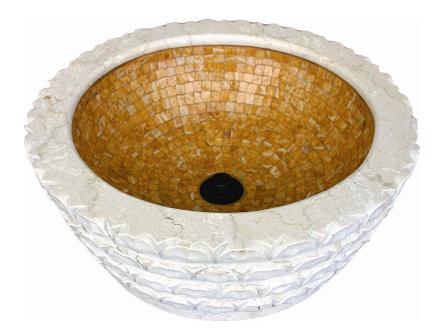

## **Description:**

- Mosaic Interior
- Vessel Mount
- Drain Flange grouted into place, tail piece and additional parts are shipped with sink

## **Available Finishes:**

Plain Marble

Patina Dark Brown Patina

finish on Marble