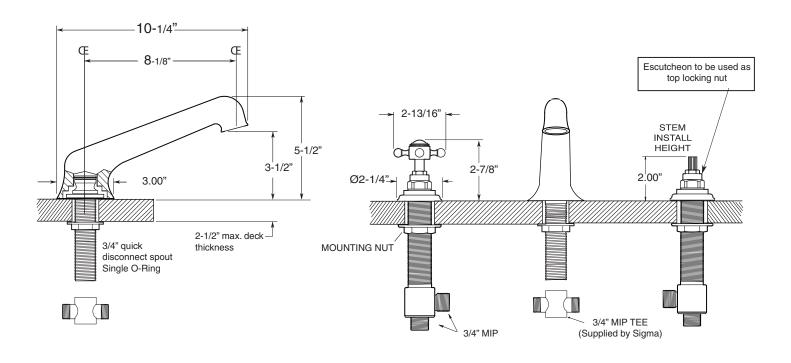

## - TechData Specifications Series 1500

Sussex Roman Tub Set 1.157877 (1.157877T - Trim only

NOTE: Spout and valves install through 1-1/4" diameter holes. Plumber to provide 3/4" supply lines to valves