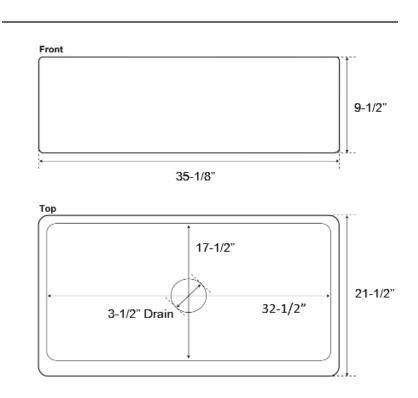

## 35" AUSTIN SINGLE BOWL FARMER SINK

Cat. No FSCSB3100

| W: | 35-1/8" |
|----|---------|
| D: | 21-1/2" |
| H: | 9-1/2"  |

\*Please do NOT cut hole without template or actual product.

## Interior Dimensions:

Basin Interior: 32-1/2" W x 17-1/2" D Basin depth: 8-3/4"