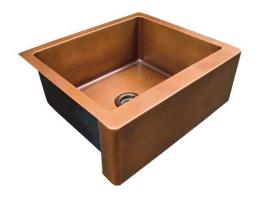

## 35" AUSTIN SINGLE BOWL FARMER SINK

Cat. No FSCSB3100

| W: | 35-1/8" |
|----|---------|
| D: | 21-1/2" |
| H: | 9-1/2"  |

\*Please do NOT cut hole without template or actual product.

## Features:

- Constructed of solid 16 gauge copper
- Smooth front
- Rounded interior corners easy for cleaning
- Sink bowl has no internal welds
- ► Sink bottom angled to drainage
- ► Accommodates 3-1/2" drain
- ► Patina applied to copper using French hot process
- ► Hand polished finish
- Copper is a living finish and will patina over time

Finish: SAC Smooth Antique Copper

Dimensions of fixture are nominal and may vary within the range of tolerances established by ANSI Standard A112.19.2. Dimensions and specifications subject to change without notice.