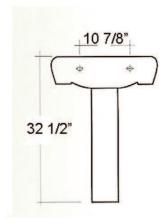

### **Interior Dimensions:**

Basin Interior: 20 1/2" x 11 1/2"

Basin Depth: 7

Mount bolts height: 30"
Mount holes cc: 10 7/8"

Faucet and spout holes: 1 1/8"(4")

1 3/8"(8")

Dimensions of fixture are nominal and may vary within the range of tolerances established by ASME Standard A112.19.2-2008. Dimensions and specifications subject to change without notice.