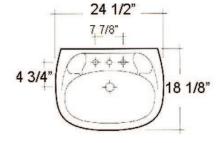

### **Interior Dimensions:**

Basin Interior: 20 1/2" x 11 1/2"

Basin Depth: 7

Mount bolts height: 30"
Mount holes cc: 10 7/8"

Faucet and spout holes: 1 1/8"(4")

1 3/8"(8")

Dimensions of fixture are nominal and may vary within the range of tolerances established by ASME Standard A112.19.2-2008. Dimensions and specifications subject to change without notice.