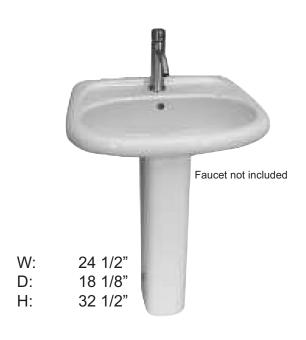

# FLORA PEDESTAL LAVATORY

Cat. No.

3-25X

### **Interior Dimensions:**

Basin Interior: 20 1/2" x 11 1/2"

Basin Depth: 7

Mount bolts height: 30"
Mount holes cc: 10 7/8"

Faucet and spout holes: 1 1/8"(4")

1 3/8"(8")

Dimensions of fixture are nominal and may vary within the range of tolerances established by ASME Standard A112.19.2-2008. Dimensions and specifications subject to change without notice.