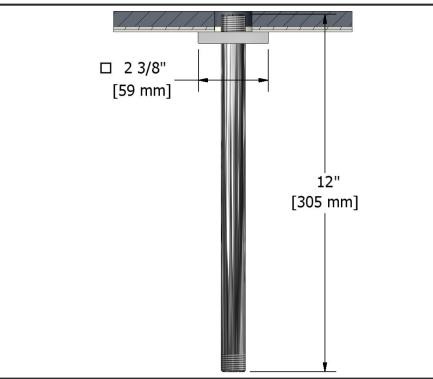

30 cm (12") vertical shower arm **517XX** 

# Descriptions

- <sup>1</sup>/<sub>2</sub>" inlet male NPT
- Square flange with set screw
- Available colors
- C : Chrome
- BN : Brushed nickel (PVD)