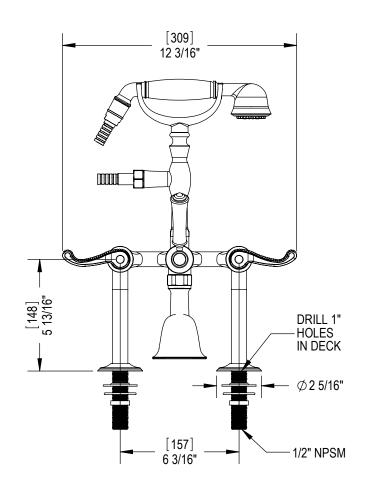

## **ETRUSCAN**

Deck Mount Tub Filler with Hand Held Shower Model: 3DRBETL XX-XX

**Critical Dimensions** 

TEL: 905-851-6781 FAX: 905-851-8031 TOLL FREE: 800-461-5901

## Features

- Brass construction with choice of 21 finishes
- Quarter Turn adjustable, ceramic disc cartridges
  Two Lever handles
  Hand Held Shower with 60" Hose

- Built-in double check valve