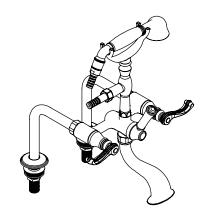

## **ETRUSCAN**

Deck Mount Tub Filler with Hand Held Shower Model: 3DRBETL XX-XX

**Critical Dimensions** 

TEL: 905-851-6781 FAX: 905-851-8031 TOLL FREE: 800-461-5901

## Features

- Brass construction with choice of 21 finishes
- Quarter Turn adjustable, ceramic disc cartridges
  Two Lever handles
  Hand Held Shower with 60" Hose

- Built-in double check valve