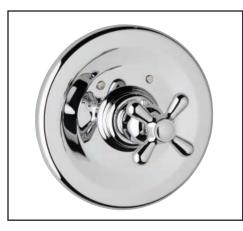

## VERONA TRIM ONLY FOR THERMOSTATIC NON-VOLUME CONTROLLED VALVE

ROHL Country Bath Collection

**A2914LM** (Metal Lever) **A2914XM** (Cross Handle)

## **FEATURES**

- Verona lever handle or cross handle
- Trimplate and temperature control for the A4913BO rough
- All brass trimplate, escutcheon, and handle
- Temperature control includes pre-set safety stop with override
- Must order A4913BO rough to complete