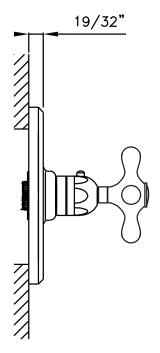

## VERONA TRIM ONLY FOR THERMOSTATIC NON-VOLUME CONTROLLED VALVE

ROHL Country Bath Collection

**A2914LM** (Metal Lever) **A2914XM** (Cross Handle)

## **FEATURES**

- Verona lever handle or cross handle
- Trimplate and temperature control for the A4913BO rough
- All brass trimplate, escutcheon, and handle
- Temperature control includes pre-set safety stop with override
- Must order A4913BO rough to complete