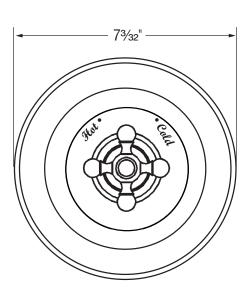

## VERONA TRIM ONLY FOR THERMOSTATIC NON-VOLUME CONTROLLED VALVE

ROHL Country Bath Collection

**A2914LM** (Metal Lever) **A2914XM** (Cross Handle)

## **FEATURES**

- Verona lever handle or cross handle
- Trimplate and temperature control for the A4913BO rough
- All brass trimplate, escutcheon, and handle
- Temperature control includes pre-set safety stop with override
- Must order A4913BO rough to complete