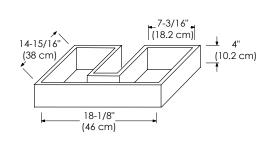

LLECTION

Soft Close and Full Extension drawers with Dovetail construction

Undermount glides

Matching finish throughout the interior

Extend design with Optional 12" & 15" Drawer Bridge and 15" Shelf Bridge

Optional Metal Feet in Polished Chrome (PC) and Brushed Nickel (BN)

Optional Drawer Organizer

Matching Mirror, Medicine Cabinet, Wall Cabinet, Side Cabinet and Linen Tower

Handles meet USA standards: 5" center to center

All Ronbow cabinets are made of solid hardwood or hardwood plywood and meet strict CARB Standards. No particle Board or Micro-Density Fiberboard (MDF) are used.

Available finishes: Available tops:

CINNAMON F08 CERAMIC SINKTOP

DARK CHERRY H01 GLASS SINKTOP

TECHSTONE™ TOP

WIDEAPPEAL™ TOP



## TOP & MIDDLE DRAWER

## Exterior dimensions



## Inner dimensions



## BACK PANEL