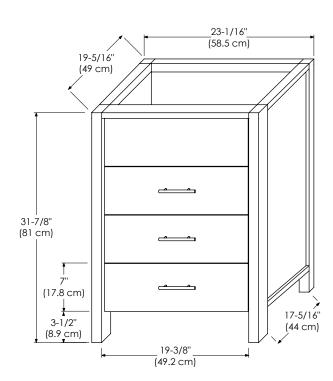

MODEL: 030323-FINISH SPECIFICATION SHEET CONTEMPO COLLECTION

Soft Close and Full Extension drawers with Dovetail construction

Undermount glides

Matching finish throughout the interior

Extend design with Optional 12" & 15" Drawer Bridge and 15" Shelf Bridge

Optional Metal Feet in Polished Chrome (PC) and Brushed Nickel (BN)

Optional Drawer Organizer

Matching Mirror, Medicine Cabinet, Wall Cabinet, Side Cabinet and Linen Tower

Handles meet USA standards: 5" center to center