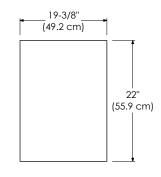

ose and Full Extension drawers with Dovetail construction

Undermount glides

Matching finish throughout the interior

Extend design with Optional 12" & 15" Drawer Bridge and 15" Shelf Bridge

Optional Metal Feet in Polished Chrome (PC) and Brushed Nickel (BN)

Optional Drawer Organizer

Matching Mirror, Medicine Cabinet, Wall Cabinet, Side Cabinet and Linen Tower

Handles meet USA standards: 5" center to center

All Ronbow cabinets are made of solid hardwood or hardwood plywood and meet strict CARB Standards. No particle Board or Micro-Density Fiberboard (MDF) are used.

Available finishes: Available tops:

CINNAMON F08 CERAMIC SINKTOP

DARK CHERRY H01 GLASS SINKTOP

TECHSTONE™ TOP

WIDEAPPEAL™ TOP



## TOP & MIDDLE DRAWER

## Exterior dimensions



## Inner dimensions



## BACK PANEL