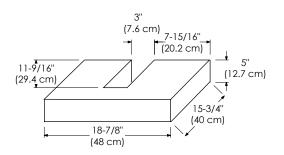

ATION SHEET CONTEMPO COLLECTION

Soft Close and Full Extension drawers with Dovetail construction

Undermount glides

Matching finish throughout the interior

Extend design with Optional 12" & 15" Drawer Bridge and 15" Shelf Bridge

Optional Metal Feet in Polished Chrome (PC) and Brushed Nickel (BN)

Optional Drawer Organizer

Matching Mirror, Medicine Cabinet, Wall Cabinet, Side Cabinet and Linen Tower

Handles meet USA standards: 5" center to center

All Ronbow cabinets are made of solid hardwood or hardwood plywood and meet strict CARB Standards. No particle Board or Micro-Density Fiberboard (MDF) are used.

Available finishes: Available tops:

CINNAMON F08 CERAMIC SINKTOP

DARK CHERRY H01 GLASS SINKTOP

TECHSTONE™ TOP

WIDEAPPEAL™ TOP



## TOP & MIDDLE DRAWER

## Exterior dimensions



## Inner dimensions



## BACK PANEL