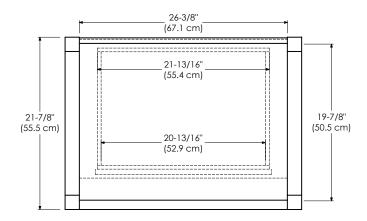

Available finishes: Available tops:

AMERICAN WALNUT E56 CERAMIC SINKTOP

OCEAN GRAY F21 STONE COUNTER

VINTAGE HONEY R01 TECHSTONE™ TOP

WHITE W01 WIDEAPPEAL™ TOP

TOP VIEW