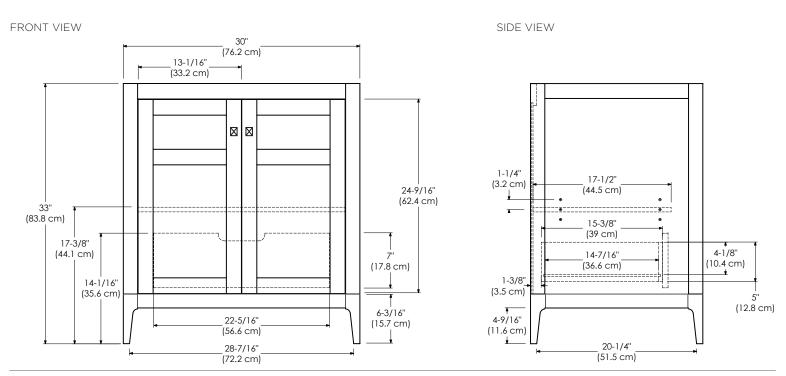

MODEL: 051730-3-FINISH SPECIFICATION SHEET NEO-CLASSIC COLLECTION

Soft Close Wood doors

Soft close and Full Extension drawers with Dovetail construction

Under mount glides

Extend design with optional 12" Drawer bridge